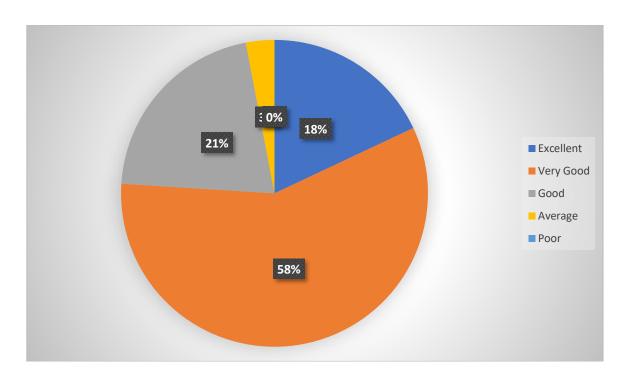

#### Smt. R. M. Prajapati Arts College, Satlasana

#### Teacher's Feedback on design and review of syllabus

#### 1. Clarification of objectives of the syllabus.



#### 2. Quality of Content of syllabus



## 3. Sequence of Units in the Syllabus.



## 4. Appropriateness of the size of syllabus.



#### 5. Availability of required materials for syllabus.



# 6. Suitability of the syllabus for teaching through ICT.



## 7. Utility of the syllabus for preparation of NET/SLET.



#### 8. Assistance of Syllabus to achieve employment.



#### 9. Relevance of the syllabus to modern time.



## 10. Overall impression about the syllabus.