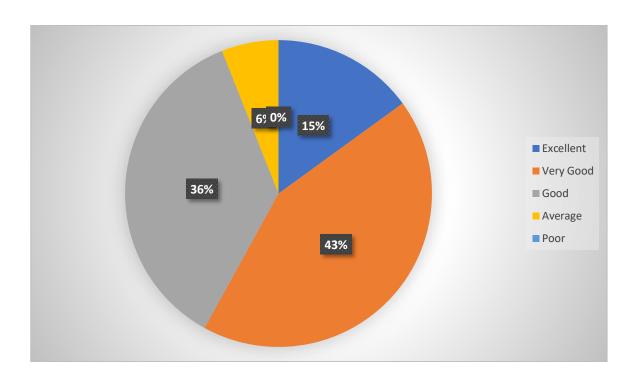

#### Smt. R. M. Prajapati Arts College, Satlasana

#### Teacher's Feedback on design and review of syllabus

#### 1. Clarification of objectives of the syllabus.



#### 2. Quality of Content of syllabus



## 3. Sequence of Units in the Syllabus.



## 4. Appropriateness of the size of syllabus.



#### 5. Availability of required materials for syllabus.



# 6. Suitability of the syllabus for teaching through ICT.



## 7. Utility of the syllabus for preparation of NET/SLET.



#### 8. Assistance of Syllabus to achieve employment.



#### 9. Relevance of the syllabus to modern time.



## 10. Overall impression about the syllabus.