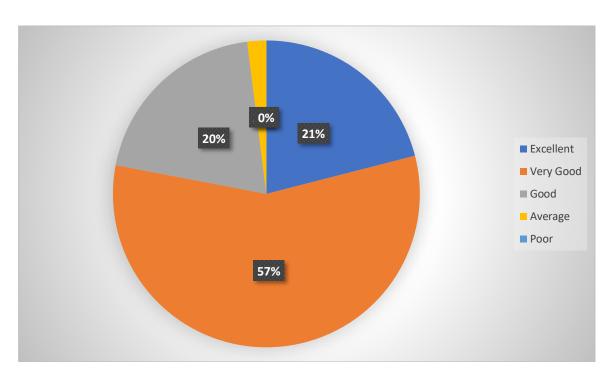

#### Smt. R. M. Prajapati Arts College, Satlasana

#### Teacher's Feedback on design and review of syllabus

#### 1. Clarification of objectives of the syllabus.



#### 2. Quality of Content of syllabus



## 3. Sequence of Units in the Syllabus.



## 4. Appropriateness of the size of syllabus.



#### 5. Availability of required materials for syllabus.



# 6. Suitability of the syllabus for teaching through ICT.



## 7. Utility of the syllabus for preparation of NET/SLET.



#### 8. Assistance of Syllabus to achieve employment.



#### 9. Relevance of the syllabus to modern time.



## 10. Overall impression about the syllabus.