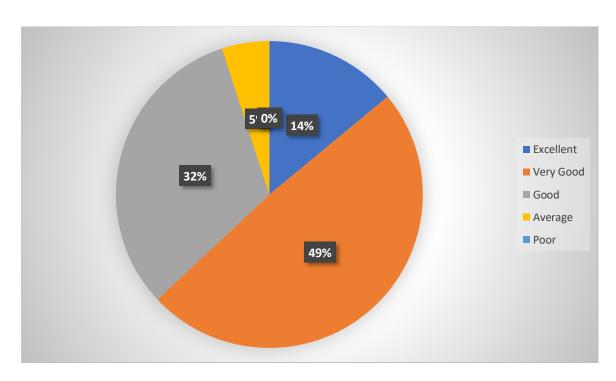

#### Smt. R. M. Prajapati Arts College, Satlasana

#### Teacher's Feedback on design and review of syllabus

#### 1. Clarification of objectives of the syllabus.



#### 2. Quality of Content of syllabus



## 3. Sequence of Units in the Syllabus.



## 4. Appropriateness of the size of syllabus.



#### 5. Availability of required materials for syllabus.



# 6. Suitability of the syllabus for teaching through ICT.



## 7. Utility of the syllabus for preparation of NET/SLET.



#### 8. Assistance of Syllabus to achieve employment.



#### 9. Relevance of the syllabus to modern time.



## 10. Overall impression about the syllabus.