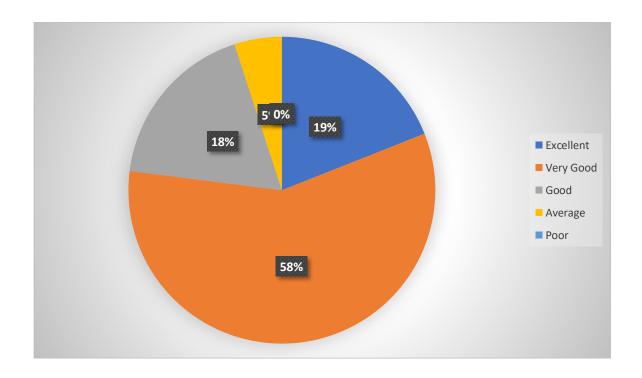

#### Smt. R. M. Prajapati Arts College, Satlasana

#### Teacher's Feedback on design and review of syllabus

#### 1. Clarification of objectives of the syllabus.



#### 2. Quality of Content of syllabus



## 3. Sequence of Units in the Syllabus.



## 4. Appropriateness of the size of syllabus.



#### 5. Availability of required materials for syllabus.



# 6. Suitability of the syllabus for teaching through ICT.



## 7. Utility of the syllabus for preparation of NET/SLET.



#### 8. Assistance of Syllabus to achieve employment.



#### 9. Relevance of the syllabus to modern time.



## 10. Overall impression about the syllabus.