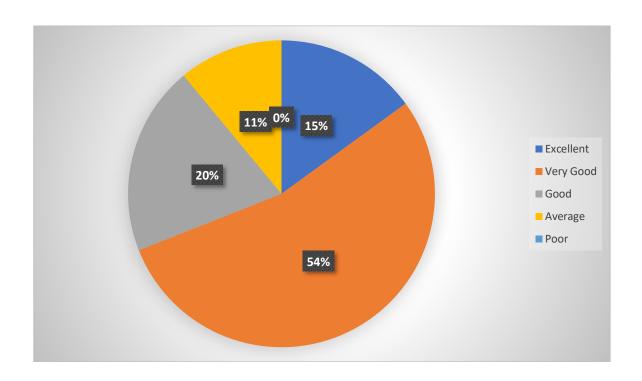

#### Smt. R. M. Prajapati Arts College, Satlasana

#### Teacher's Feedback on design and review of syllabus

#### 1. Clarification of objectives of the syllabus.



#### 2. Quality of Content of syllabus



## 3. Sequence of Units in the Syllabus.



## 4. Appropriateness of the size of syllabus.



#### 5. Availability of required materials for syllabus.



# 6. Suitability of the syllabus for teaching through ICT.



## 7. Utility of the syllabus for preparation of NET/SLET.



#### 8. Assistance of Syllabus to achieve employment.



#### 9. Relevance of the syllabus to modern time.



## 10. Overall impression about the syllabus.