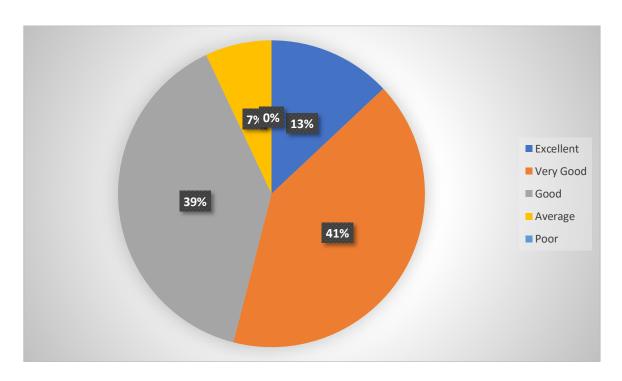

#### Smt. R. M. Prajapati Arts College, Satlasana

#### Teacher's Feedback on design and review of syllabus

#### 1. Clarification of objectives of the syllabus.



#### 2. Quality of Content of syllabus



## 3. Sequence of Units in the Syllabus.



## 4. Appropriateness of the size of syllabus.



#### 5. Availability of required materials for syllabus.



# 6. Suitability of the syllabus for teaching through ICT.



## 7. Utility of the syllabus for preparation of NET/SLET.



#### 8. Assistance of Syllabus to achieve employment.



#### 9. Relevance of the syllabus to modern time.



## 10. Overall impression about the syllabus.