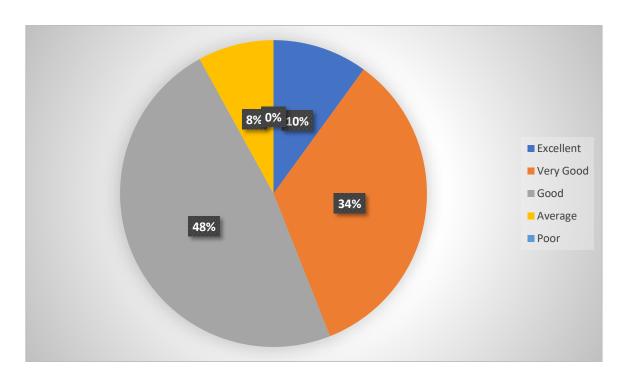

#### Smt. R. M. Prajapati Arts College, Satlasana

#### Teacher's Feedback on design and review of syllabus

#### 1. Clarification of objectives of the syllabus.



#### 2. Quality of Content of syllabus



## 3. Sequence of Units in the Syllabus.



## 4. Appropriateness of the size of syllabus.



#### 5. Availability of required materials for syllabus.



# 6. Suitability of the syllabus for teaching through ICT.



## 7. Utility of the syllabus for preparation of NET/SLET.



#### 8. Assistance of Syllabus to achieve employment.



#### 9. Relevance of the syllabus to modern time.



## 10. Overall impression about the syllabus.