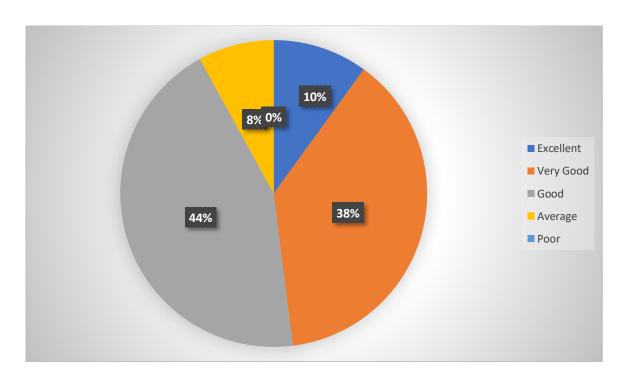

#### Smt. R. M. Prajapati Arts College, Satlasana

#### Teacher's Feedback on design and review of syllabus

#### 1. Clarification of objectives of the syllabus.



#### 2. Quality of Content of syllabus



## 3. Sequence of Units in the Syllabus.



## 4. Appropriateness of the size of syllabus.



#### 5. Availability of required materials for syllabus.



# 6. Suitability of the syllabus for teaching through ICT.



## 7. Utility of the syllabus for preparation of NET/SLET.



#### 8. Assistance of Syllabus to achieve employment.



#### 9. Relevance of the syllabus to modern time.



## 10. Overall impression about the syllabus.