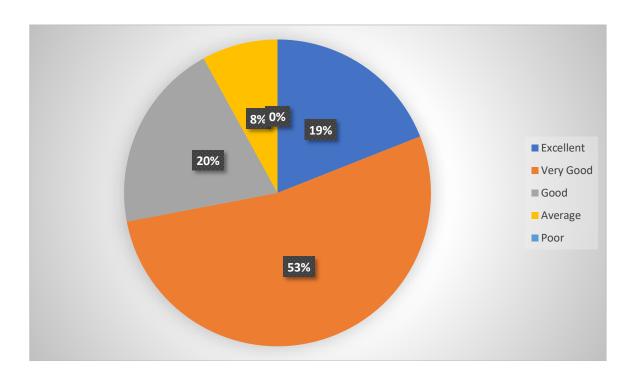

#### Smt. R. M. Prajapati Arts College, Satlasana

#### Teacher's Feedback on design and review of syllabus

#### 1. Clarification of objectives of the syllabus.



#### 2. Quality of Content of syllabus



## 3. Sequence of Units in the Syllabus.



## 4. Appropriateness of the size of syllabus.



#### 5. Availability of required materials for syllabus.



# 6. Suitability of the syllabus for teaching through ICT.



## 7. Utility of the syllabus for preparation of NET/SLET.



#### 8. Assistance of Syllabus to achieve employment.



#### 9. Relevance of the syllabus to modern time.



## 10. Overall impression about the syllabus.