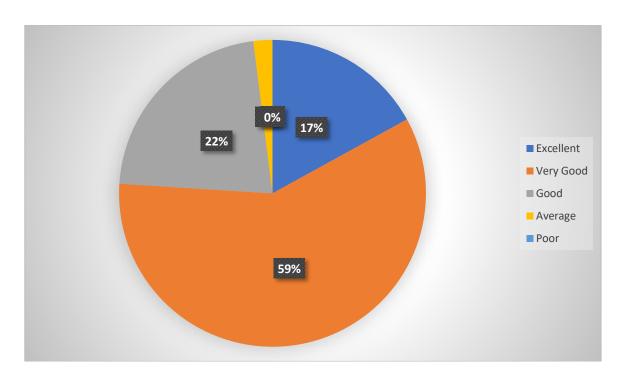

#### Smt. R. M. Prajapati Arts College, Satlasana

#### Teacher's Feedback on design and review of syllabus

#### 1. Clarification of objectives of the syllabus.



### 2. Quality of Content of syllabus



# 3. Sequence of Units in the Syllabus.



# 4. Appropriateness of the size of syllabus.



### 5. Availability of required materials for syllabus.



# 6. Suitability of the syllabus for teaching through ICT.



### 7. Utility of the syllabus for preparation of NET/SLET.



# 8. Assistance of Syllabus to achieve employment.



### 9. Relevance of the syllabus to modern time.



# 10. Overall impression about the syllabus.