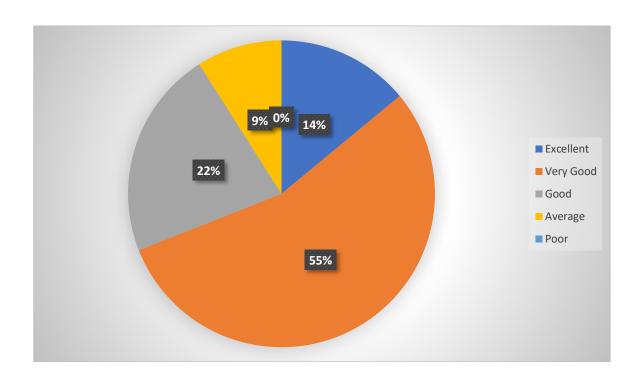

#### Smt. R. M. Prajapati Arts College, Satlasana

#### Teacher's Feedback on design and review of syllabus

#### 1. Clarification of objectives of the syllabus.



### 2. Quality of Content of syllabus



# 3. Sequence of Units in the Syllabus.



# 4. Appropriateness of the size of syllabus.



### 5. Availability of required materials for syllabus.



# 6. Suitability of the syllabus for teaching through ICT.



### 7. Utility of the syllabus for preparation of NET/SLET.



# 8. Assistance of Syllabus to achieve employment.



### 9. Relevance of the syllabus to modern time.



# 10. Overall impression about the syllabus.