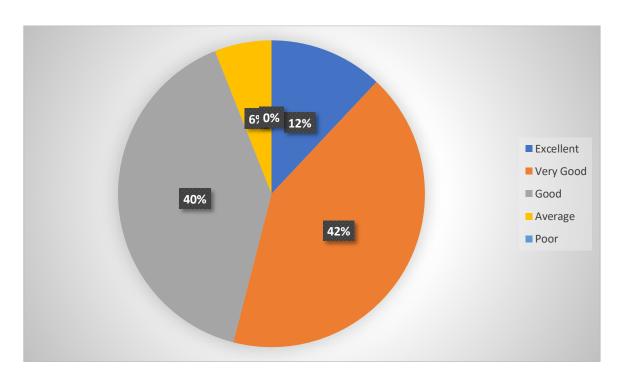

#### Smt. R. M. Prajapati Arts College, Satlasana

#### Teacher's Feedback on design and review of syllabus

#### 1. Clarification of objectives of the syllabus.



### 2. Quality of Content of syllabus



# 3. Sequence of Units in the Syllabus.



# 4. Appropriateness of the size of syllabus.



### 5. Availability of required materials for syllabus.



# 6. Suitability of the syllabus for teaching through ICT.



### 7. Utility of the syllabus for preparation of NET/SLET.



# 8. Assistance of Syllabus to achieve employment.



### 9. Relevance of the syllabus to modern time.



# 10. Overall impression about the syllabus.