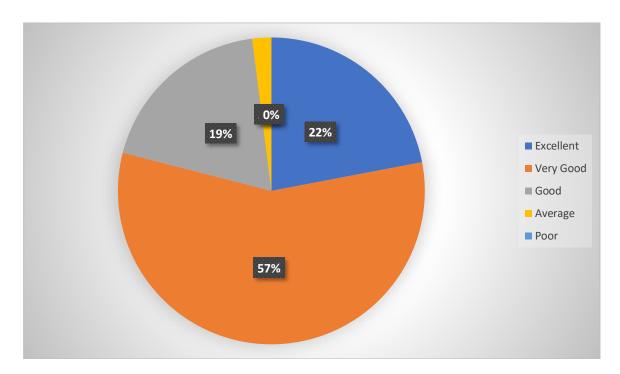

#### Smt. R. M. Prajapati Arts College, Satlasana

#### Teacher's Feedback on design and review of syllabus

#### 1. Clarification of objectives of the syllabus.



### 2. Quality of Content of syllabus



# 3. Sequence of Units in the Syllabus.



# 4. Appropriateness of the size of syllabus.



### 5. Availability of required materials for syllabus.



# 6. Suitability of the syllabus for teaching through ICT.



### 7. Utility of the syllabus for preparation of NET/SLET.



# 8. Assistance of Syllabus to achieve employment.



### 9. Relevance of the syllabus to modern time.



# 10. Overall impression about the syllabus.