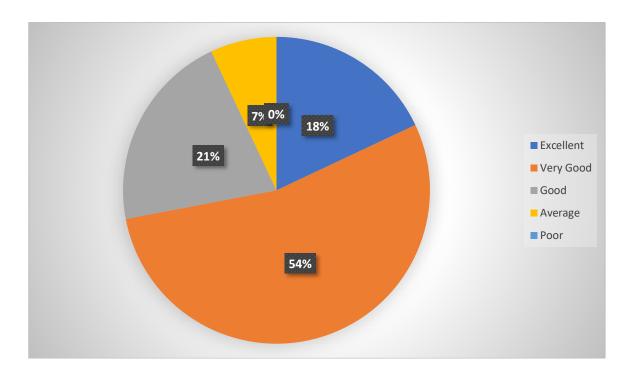

#### Smt. R. M. Prajapati Arts College, Satlasana

#### Teacher's Feedback on design and review of syllabus

#### 1. Clarification of objectives of the syllabus.



### 2. Quality of Content of syllabus



# 3. Sequence of Units in the Syllabus.



# 4. Appropriateness of the size of syllabus.



### 5. Availability of required materials for syllabus.



# 6. Suitability of the syllabus for teaching through ICT.



### 7. Utility of the syllabus for preparation of NET/SLET.



# 8. Assistance of Syllabus to achieve employment.



### 9. Relevance of the syllabus to modern time.



# 10. Overall impression about the syllabus.