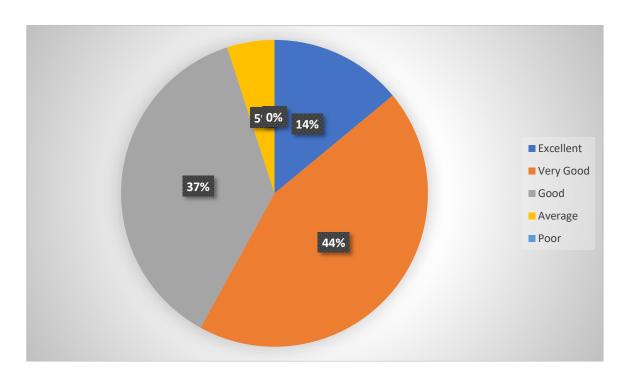

#### Smt. R. M. Prajapati Arts College, Satlasana

#### Teacher's Feedback on design and review of syllabus

#### 1. Clarification of objectives of the syllabus.



### 2. Quality of Content of syllabus



# 3. Sequence of Units in the Syllabus.



# 4. Appropriateness of the size of syllabus.



### 5. Availability of required materials for syllabus.



# 6. Suitability of the syllabus for teaching through ICT.



### 7. Utility of the syllabus for preparation of NET/SLET.



# 8. Assistance of Syllabus to achieve employment.



### 9. Relevance of the syllabus to modern time.



# 10. Overall impression about the syllabus.