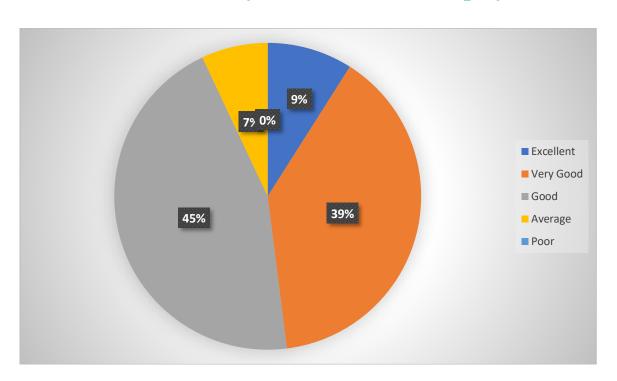

#### Smt. R. M. Prajapati Arts College, Satlasana

#### Teacher's Feedback on design and review of syllabus

#### 1. Clarification of objectives of the syllabus.



### 2. Quality of Content of syllabus



# 3. Sequence of Units in the Syllabus.



# 4. Appropriateness of the size of syllabus.



### 5. Availability of required materials for syllabus.



# 6. Suitability of the syllabus for teaching through ICT.



### 7. Utility of the syllabus for preparation of NET/SLET.



# 8. Assistance of Syllabus to achieve employment.



### 9. Relevance of the syllabus to modern time.



# 10. Overall impression about the syllabus.