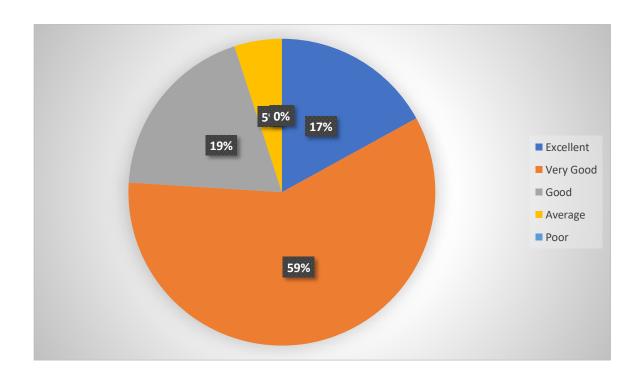

#### Smt. R. M. Prajapati Arts College, Satlasana

#### Teacher's Feedback on design and review of syllabus

#### 1. Clarification of objectives of the syllabus.



### 2. Quality of Content of syllabus



# 3. Sequence of Units in the Syllabus.



# 4. Appropriateness of the size of syllabus.



### 5. Availability of required materials for syllabus.



# 6. Suitability of the syllabus for teaching through ICT.



### 7. Utility of the syllabus for preparation of NET/SLET.



# 8. Assistance of Syllabus to achieve employment.



### 9. Relevance of the syllabus to modern time.



# 10. Overall impression about the syllabus.