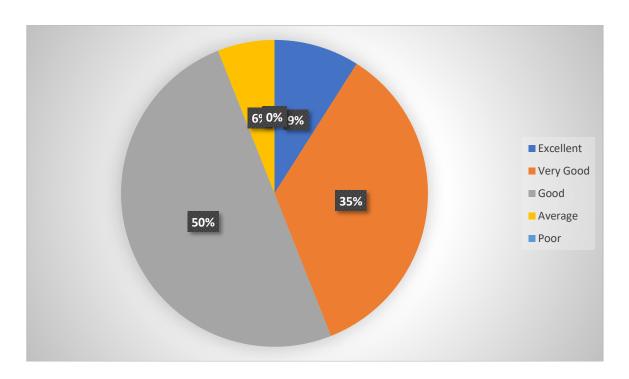

#### Smt. R. M. Prajapati Arts College, Satlasana

#### Teacher's Feedback on design and review of syllabus

#### 1. Clarification of objectives of the syllabus.



### 2. Quality of Content of syllabus



# 3. Sequence of Units in the Syllabus.



# 4. Appropriateness of the size of syllabus.



### 5. Availability of required materials for syllabus.



# 6. Suitability of the syllabus for teaching through ICT.



### 7. Utility of the syllabus for preparation of NET/SLET.



# 8. Assistance of Syllabus to achieve employment.



### 9. Relevance of the syllabus to modern time.



# 10. Overall impression about the syllabus.