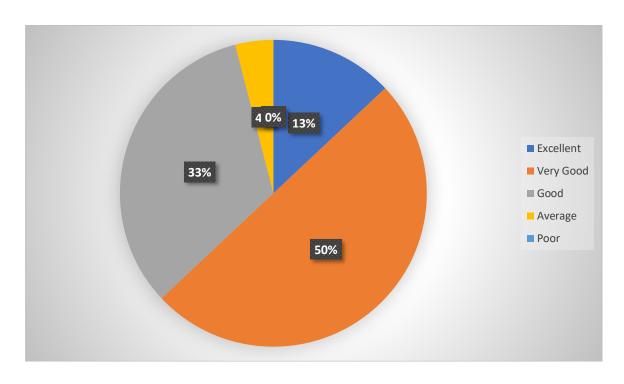

#### Smt. R. M. Prajapati Arts College, Satlasana

#### Teacher's Feedback on design and review of syllabus

#### 1. Clarification of objectives of the syllabus.



### 2. Quality of Content of syllabus



# 3. Sequence of Units in the Syllabus.



# 4. Appropriateness of the size of syllabus.



### 5. Availability of required materials for syllabus.



# 6. Suitability of the syllabus for teaching through ICT.



### 7. Utility of the syllabus for preparation of NET/SLET.



# 8. Assistance of Syllabus to achieve employment.



### 9. Relevance of the syllabus to modern time.



# 10. Overall impression about the syllabus.