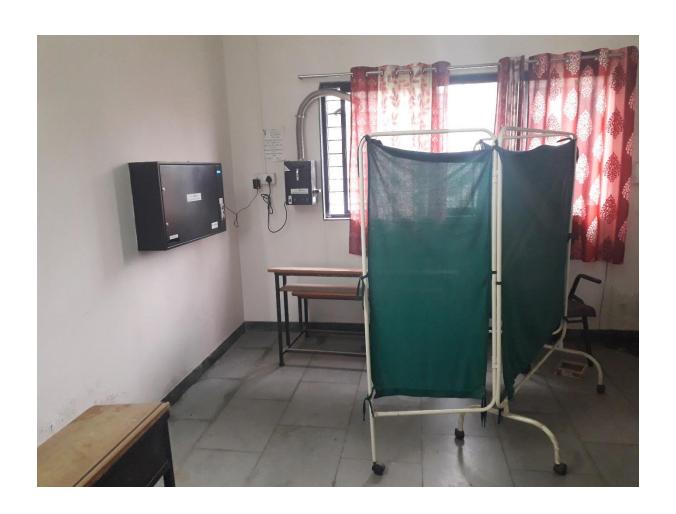

## **Safety and Security**

| C. N.   | Norma of Forditary                         |  |  |  |  |
|---------|--------------------------------------------|--|--|--|--|
| Sr. No. | Name of Facility                           |  |  |  |  |
| 1       | Security Guard                             |  |  |  |  |
| 2       | Water room for Girls                       |  |  |  |  |
| 3       | Medical Health Card                        |  |  |  |  |
| 4       | 4 Complain/Suggestion Box                  |  |  |  |  |
| 5       | Wash Room for Girls                        |  |  |  |  |
| 6       | Campus under CCTV Surveillance             |  |  |  |  |
| 7       | Sanitary Pad Vending Machine & Incinerator |  |  |  |  |
| 8       | Fire Safety Mechanism                      |  |  |  |  |
| 9       | Girls' Room                                |  |  |  |  |
| 10      | Women Cell                                 |  |  |  |  |
| 11      | First Aid Kit                              |  |  |  |  |
| 12      | Self-defense Training                      |  |  |  |  |