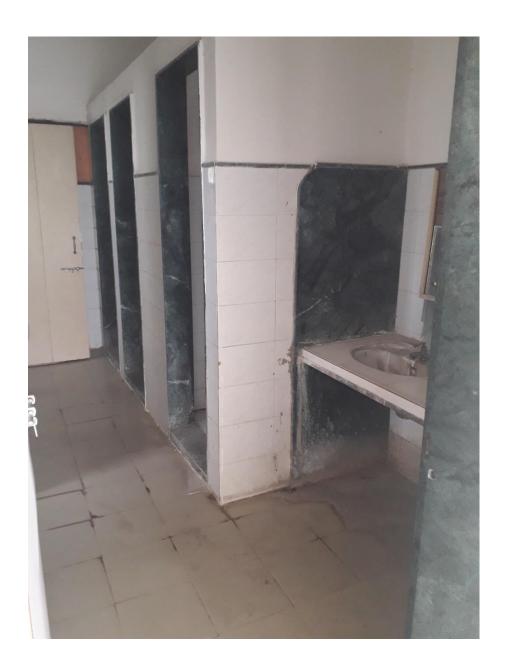

## **Safety and Security**

| C. N.   | Norma of Forditary                         |  |  |  |  |
|---------|--------------------------------------------|--|--|--|--|
| Sr. No. | Name of Facility                           |  |  |  |  |
| 1       | Security Guard                             |  |  |  |  |
| 2       | Water room for Girls                       |  |  |  |  |
| 3       | Medical Health Card                        |  |  |  |  |
| 4       | 4 Complain/Suggestion Box                  |  |  |  |  |
| 5       | Wash Room for Girls                        |  |  |  |  |
| 6       | Campus under CCTV Surveillance             |  |  |  |  |
| 7       | Sanitary Pad Vending Machine & Incinerator |  |  |  |  |
| 8       | Fire Safety Mechanism                      |  |  |  |  |
| 9       | Girls' Room                                |  |  |  |  |
| 10      | Women Cell                                 |  |  |  |  |
| 11      | First Aid Kit                              |  |  |  |  |
| 12      | Self-defense Training                      |  |  |  |  |