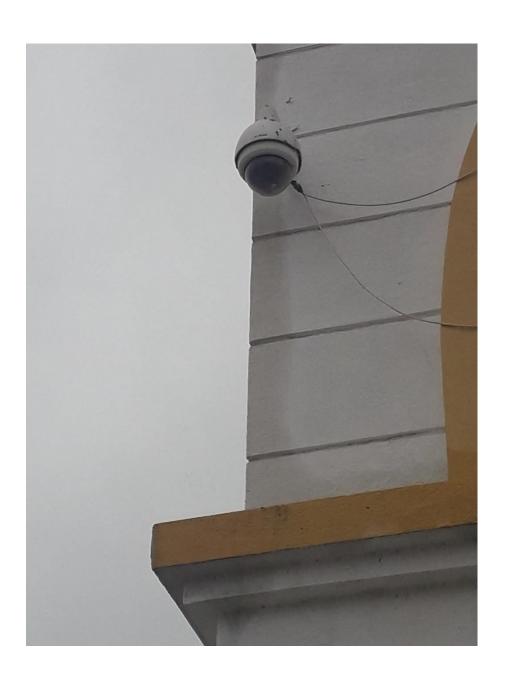

## **Safety and Security**

| C. N.   | Norma of Forditary                         |  |  |  |  |
|---------|--------------------------------------------|--|--|--|--|
| Sr. No. | Name of Facility                           |  |  |  |  |
| 1       | Security Guard                             |  |  |  |  |
| 2       | Water room for Girls                       |  |  |  |  |
| 3       | Medical Health Card                        |  |  |  |  |
| 4       | 4 Complain/Suggestion Box                  |  |  |  |  |
| 5       | Wash Room for Girls                        |  |  |  |  |
| 6       | Campus under CCTV Surveillance             |  |  |  |  |
| 7       | Sanitary Pad Vending Machine & Incinerator |  |  |  |  |
| 8       | Fire Safety Mechanism                      |  |  |  |  |
| 9       | Girls' Room                                |  |  |  |  |
| 10      | Women Cell                                 |  |  |  |  |
| 11      | First Aid Kit                              |  |  |  |  |
| 12      | Self-defense Training                      |  |  |  |  |