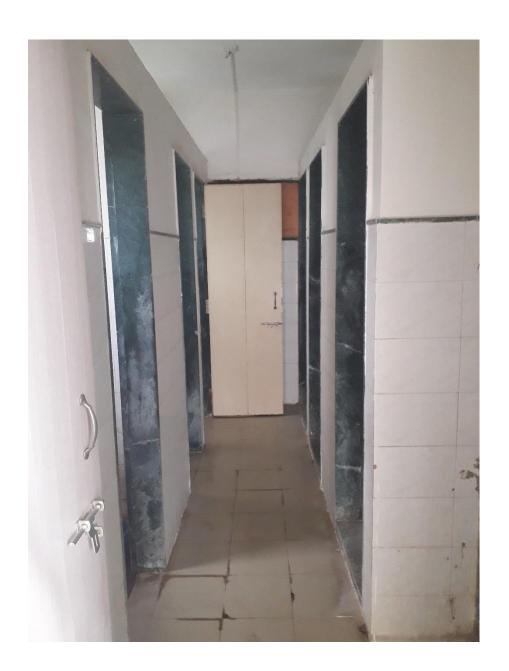

## **Safety and Security**

| C. N.   | Norma of Forditary                         |  |  |  |  |
|---------|--------------------------------------------|--|--|--|--|
| Sr. No. | Name of Facility                           |  |  |  |  |
| 1       | Security Guard                             |  |  |  |  |
| 2       | Water room for Girls                       |  |  |  |  |
| 3       | Medical Health Card                        |  |  |  |  |
| 4       | 4 Complain/Suggestion Box                  |  |  |  |  |
| 5       | Wash Room for Girls                        |  |  |  |  |
| 6       | Campus under CCTV Surveillance             |  |  |  |  |
| 7       | Sanitary Pad Vending Machine & Incinerator |  |  |  |  |
| 8       | Fire Safety Mechanism                      |  |  |  |  |
| 9       | Girls' Room                                |  |  |  |  |
| 10      | Women Cell                                 |  |  |  |  |
| 11      | First Aid Kit                              |  |  |  |  |
| 12      | Self-defense Training                      |  |  |  |  |