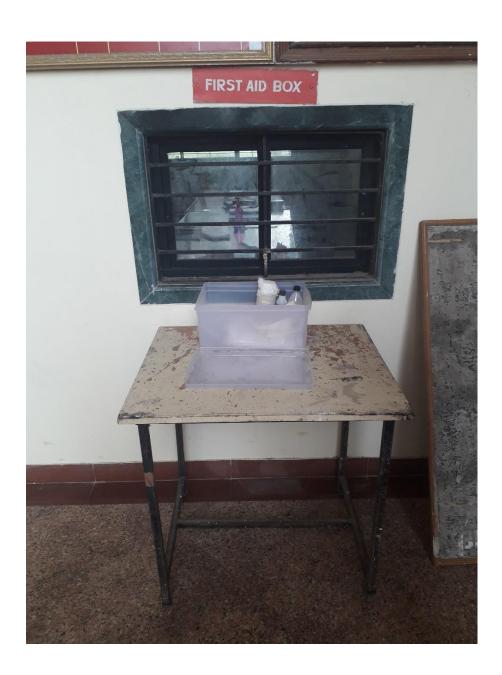

## **Safety and Security**

| C. N.   | Norma of Forditary                         |  |  |  |  |
|---------|--------------------------------------------|--|--|--|--|
| Sr. No. | Name of Facility                           |  |  |  |  |
| 1       | Security Guard                             |  |  |  |  |
| 2       | Water room for Girls                       |  |  |  |  |
| 3       | Medical Health Card                        |  |  |  |  |
| 4       | 4 Complain/Suggestion Box                  |  |  |  |  |
| 5       | Wash Room for Girls                        |  |  |  |  |
| 6       | Campus under CCTV Surveillance             |  |  |  |  |
| 7       | Sanitary Pad Vending Machine & Incinerator |  |  |  |  |
| 8       | Fire Safety Mechanism                      |  |  |  |  |
| 9       | Girls' Room                                |  |  |  |  |
| 10      | Women Cell                                 |  |  |  |  |
| 11      | First Aid Kit                              |  |  |  |  |
| 12      | Self-defense Training                      |  |  |  |  |