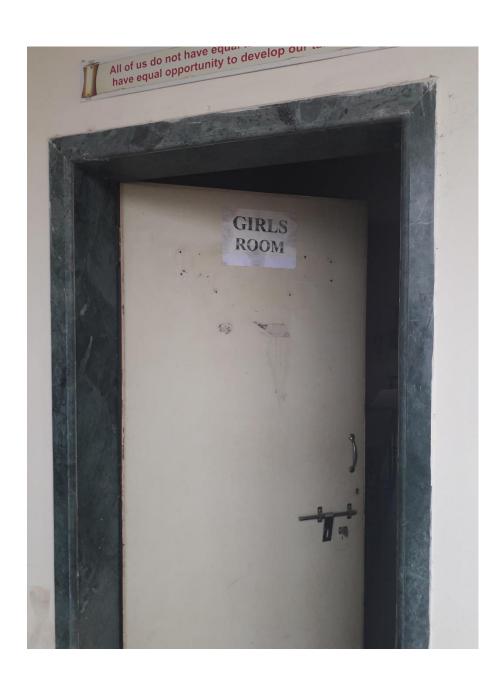

## **Safety and Security**

| C. N.   | Norma of Forditary                         |  |  |  |  |
|---------|--------------------------------------------|--|--|--|--|
| Sr. No. | Name of Facility                           |  |  |  |  |
| 1       | Security Guard                             |  |  |  |  |
| 2       | Water room for Girls                       |  |  |  |  |
| 3       | Medical Health Card                        |  |  |  |  |
| 4       | 4 Complain/Suggestion Box                  |  |  |  |  |
| 5       | Wash Room for Girls                        |  |  |  |  |
| 6       | Campus under CCTV Surveillance             |  |  |  |  |
| 7       | Sanitary Pad Vending Machine & Incinerator |  |  |  |  |
| 8       | Fire Safety Mechanism                      |  |  |  |  |
| 9       | Girls' Room                                |  |  |  |  |
| 10      | Women Cell                                 |  |  |  |  |
| 11      | First Aid Kit                              |  |  |  |  |
| 12      | Self-defense Training                      |  |  |  |  |