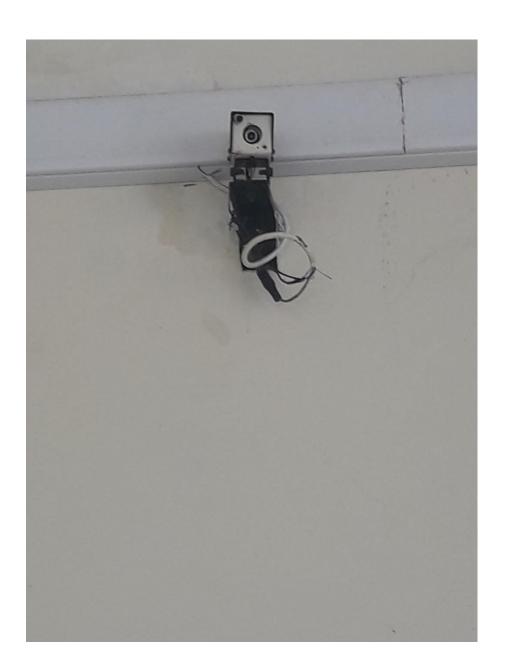

## **Safety and Security**

| C. N.   | Norma of Forditary                         |  |  |  |  |
|---------|--------------------------------------------|--|--|--|--|
| Sr. No. | Name of Facility                           |  |  |  |  |
| 1       | Security Guard                             |  |  |  |  |
| 2       | Water room for Girls                       |  |  |  |  |
| 3       | Medical Health Card                        |  |  |  |  |
| 4       | 4 Complain/Suggestion Box                  |  |  |  |  |
| 5       | Wash Room for Girls                        |  |  |  |  |
| 6       | Campus under CCTV Surveillance             |  |  |  |  |
| 7       | Sanitary Pad Vending Machine & Incinerator |  |  |  |  |
| 8       | Fire Safety Mechanism                      |  |  |  |  |
| 9       | Girls' Room                                |  |  |  |  |
| 10      | Women Cell                                 |  |  |  |  |
| 11      | First Aid Kit                              |  |  |  |  |
| 12      | Self-defense Training                      |  |  |  |  |