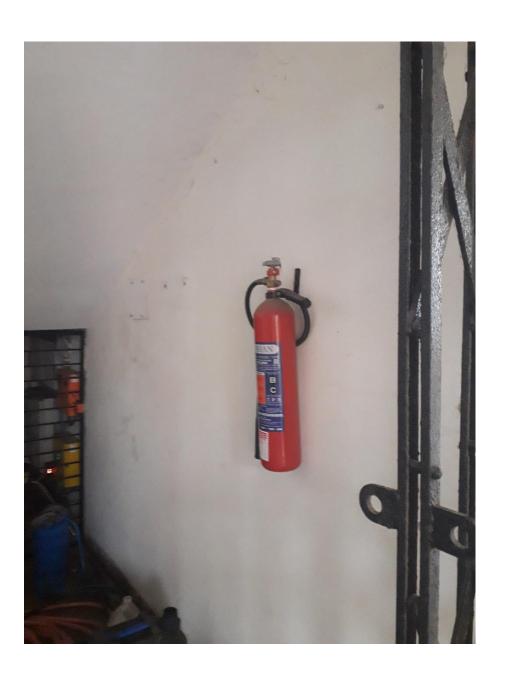

## **Safety and Security**

| C. N.   | Norma of Forditary                         |  |  |  |  |
|---------|--------------------------------------------|--|--|--|--|
| Sr. No. | Name of Facility                           |  |  |  |  |
| 1       | Security Guard                             |  |  |  |  |
| 2       | Water room for Girls                       |  |  |  |  |
| 3       | Medical Health Card                        |  |  |  |  |
| 4       | 4 Complain/Suggestion Box                  |  |  |  |  |
| 5       | Wash Room for Girls                        |  |  |  |  |
| 6       | Campus under CCTV Surveillance             |  |  |  |  |
| 7       | Sanitary Pad Vending Machine & Incinerator |  |  |  |  |
| 8       | Fire Safety Mechanism                      |  |  |  |  |
| 9       | Girls' Room                                |  |  |  |  |
| 10      | Women Cell                                 |  |  |  |  |
| 11      | First Aid Kit                              |  |  |  |  |
| 12      | Self-defense Training                      |  |  |  |  |