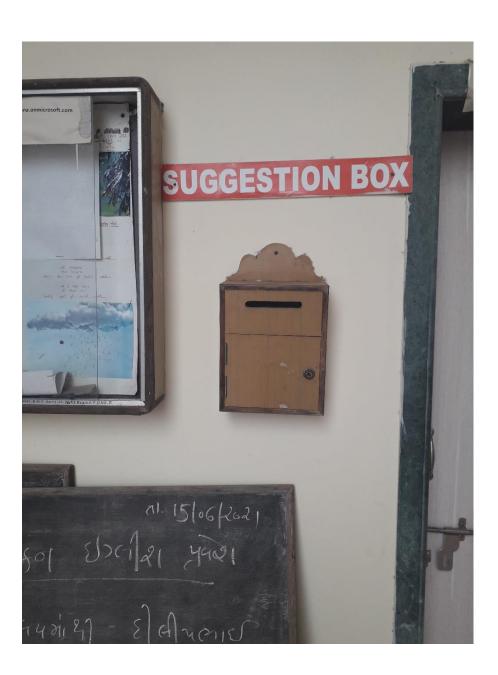

## **Safety and Security**

| C. N.   | Norma of Forditary                         |  |  |  |  |
|---------|--------------------------------------------|--|--|--|--|
| Sr. No. | Name of Facility                           |  |  |  |  |
| 1       | Security Guard                             |  |  |  |  |
| 2       | Water room for Girls                       |  |  |  |  |
| 3       | Medical Health Card                        |  |  |  |  |
| 4       | 4 Complain/Suggestion Box                  |  |  |  |  |
| 5       | Wash Room for Girls                        |  |  |  |  |
| 6       | Campus under CCTV Surveillance             |  |  |  |  |
| 7       | Sanitary Pad Vending Machine & Incinerator |  |  |  |  |
| 8       | Fire Safety Mechanism                      |  |  |  |  |
| 9       | Girls' Room                                |  |  |  |  |
| 10      | Women Cell                                 |  |  |  |  |
| 11      | First Aid Kit                              |  |  |  |  |
| 12      | Self-defense Training                      |  |  |  |  |