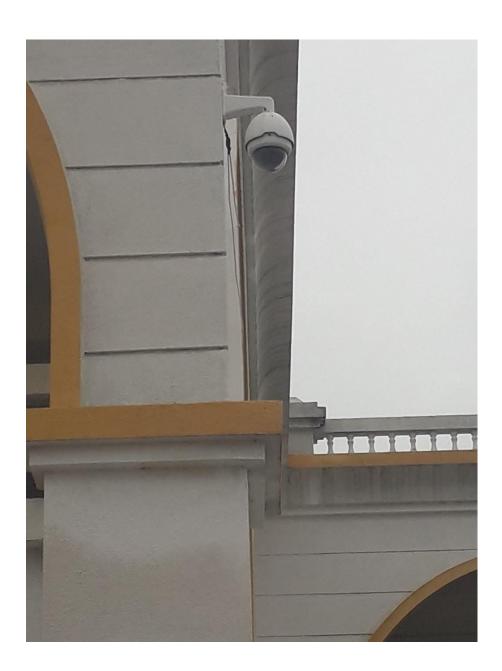

## **Safety and Security**

| C. N.   | Norma of Forditary                         |  |  |  |  |
|---------|--------------------------------------------|--|--|--|--|
| Sr. No. | Name of Facility                           |  |  |  |  |
| 1       | Security Guard                             |  |  |  |  |
| 2       | Water room for Girls                       |  |  |  |  |
| 3       | Medical Health Card                        |  |  |  |  |
| 4       | 4 Complain/Suggestion Box                  |  |  |  |  |
| 5       | Wash Room for Girls                        |  |  |  |  |
| 6       | Campus under CCTV Surveillance             |  |  |  |  |
| 7       | Sanitary Pad Vending Machine & Incinerator |  |  |  |  |
| 8       | Fire Safety Mechanism                      |  |  |  |  |
| 9       | Girls' Room                                |  |  |  |  |
| 10      | Women Cell                                 |  |  |  |  |
| 11      | First Aid Kit                              |  |  |  |  |
| 12      | Self-defense Training                      |  |  |  |  |