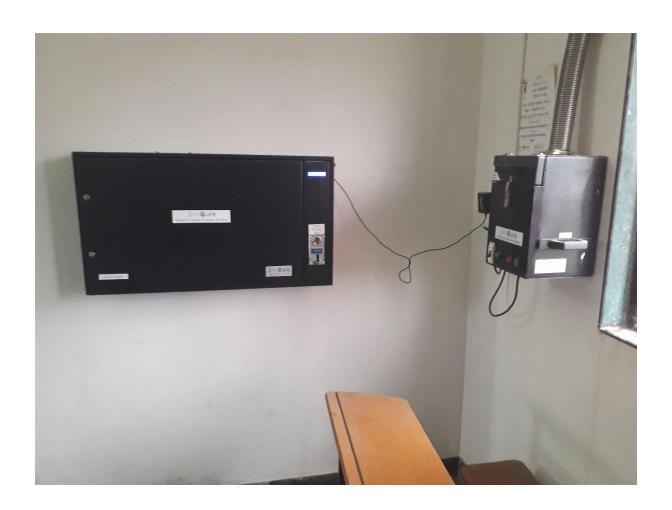

## **Safety and Security**

| C. N.   | Norma of Forditary                         |  |  |  |  |
|---------|--------------------------------------------|--|--|--|--|
| Sr. No. | Name of Facility                           |  |  |  |  |
| 1       | Security Guard                             |  |  |  |  |
| 2       | Water room for Girls                       |  |  |  |  |
| 3       | Medical Health Card                        |  |  |  |  |
| 4       | 4 Complain/Suggestion Box                  |  |  |  |  |
| 5       | Wash Room for Girls                        |  |  |  |  |
| 6       | Campus under CCTV Surveillance             |  |  |  |  |
| 7       | Sanitary Pad Vending Machine & Incinerator |  |  |  |  |
| 8       | Fire Safety Mechanism                      |  |  |  |  |
| 9       | Girls' Room                                |  |  |  |  |
| 10      | Women Cell                                 |  |  |  |  |
| 11      | First Aid Kit                              |  |  |  |  |
| 12      | Self-defense Training                      |  |  |  |  |