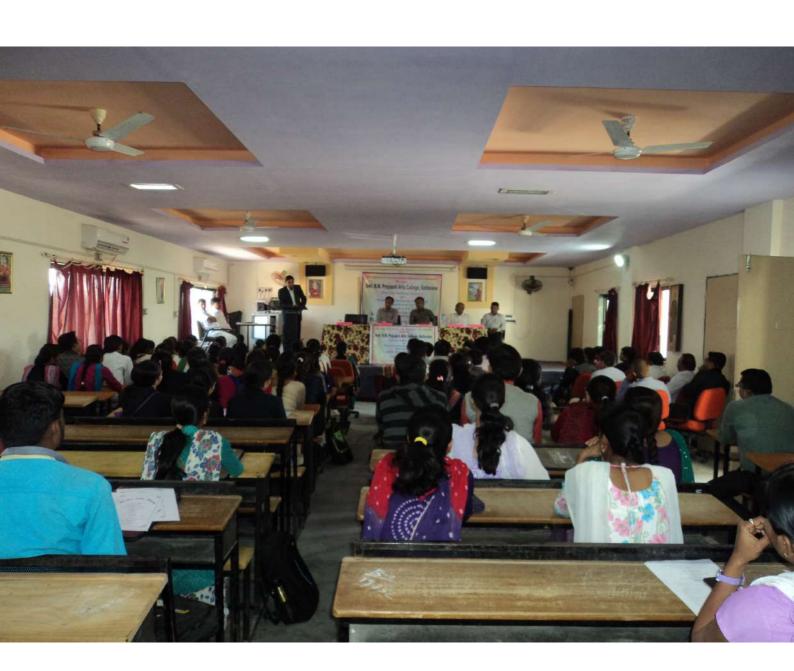

## 28 - February, 2016

| Date       | Time           | Activities                              |  |
|------------|----------------|-----------------------------------------|--|
| 28.02.2016 | 8:30 to 9:00   | Morning breakfast / Tea & Coffee        |  |
|            | 9:00 to 10:00  | Registration (Main Office)              |  |
|            | 10:00 to 12:00 | Inaugural Function (Conference Hall)    |  |
|            |                | Chairperson                             |  |
|            |                | Dr.Natubhai R. Patel                    |  |
|            |                | The Secretary                           |  |
|            |                | Shri B.P.Shah Vidhyasankul              |  |
|            |                | Satlasana                               |  |
|            |                | Inaugural Address                       |  |
|            |                | Dr. D.M. Patel                          |  |
|            |                | I/c Registrar,                          |  |
|            |                | H.N.G. University, Patan                |  |
|            |                | Key note Address                        |  |
|            |                | Dr. J. M. Trivedi                       |  |
|            |                | Professor Dept. of Sociology            |  |
|            |                | S. P. University, V.V.Nagar             |  |
|            | 12:00 to 1:30  | Buffet Lunch                            |  |
|            | 1:30 to 3:00   | Session - I                             |  |
|            | 2 00 2 15      | Paper Presentation Parallel Sessions    |  |
|            | 3:00 to 3:15   | Tea & Coffee break                      |  |
|            | 3:15 to 4:15   | Session - II                            |  |
|            | 1.15405.15     | Paper Presentation Parallel Sessions    |  |
|            | 4:15 to 5:15   | Valedictory Function                    |  |
|            |                | Chairperson Mr.Bachubhai Shah           |  |
|            |                | The President                           |  |
|            |                |                                         |  |
|            |                | Shri B.P.Shah Vidhyasankul<br>Satlasana |  |
|            |                | Guest of Honour                         |  |
|            |                | Dr. Chandrika Raval                     |  |
|            |                | Dept. of Sociology,                     |  |
|            |                | Gujarat Uni. Ahemdabad.                 |  |
|            |                | Valedictory Address                     |  |
|            |                | Dr.Rameshbhai Makwana                   |  |
|            |                | Dept. of Sociology,                     |  |
|            |                | S.P.Uni.V.V.Nagar                       |  |
|            | 5:15 to 5:30   | Certificate Distribution &              |  |
|            |                | Closure of the Seminar                  |  |