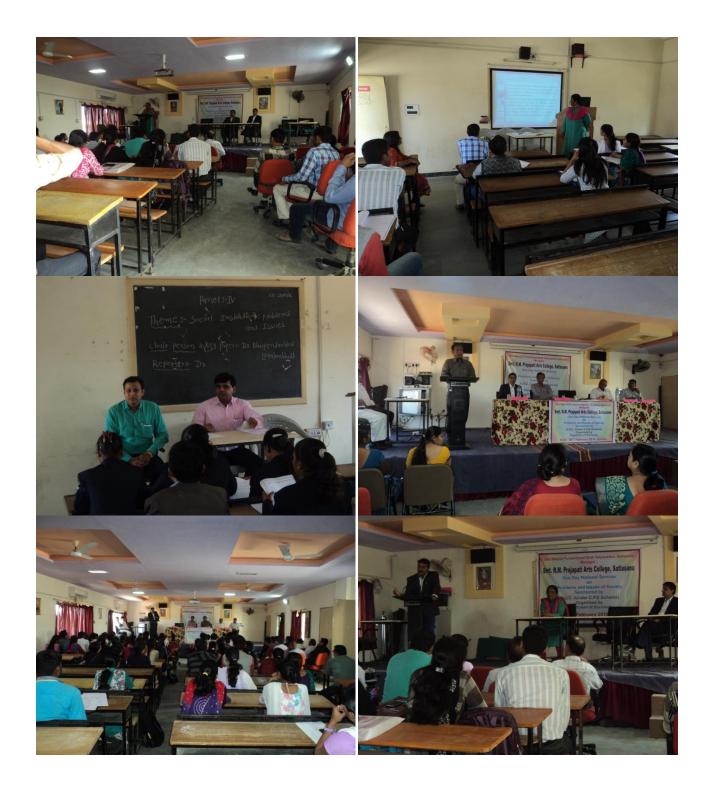

## **INVITATION**

Smt. R.M. Prajapati Arts College
Managed by
Shri Babulal Punamchand Shah

Vidyasankul, Satlasana

U.G.C. (Under CPE)
Sponsored
One Day National Seminar
on

Problems and Issues of Society 28 - February, 2016

Organized by
Department of Sociology
Smt. R.M. Prajapati Arts College,
Satlasana (Gujarat)

#### Session - 1

8:30 To 9:30 Registration and TEA

10:00 To 11:00 Lighting the Lam &

**Inauguration Function** 

11:00 To 12:00 Key Note Addresses

12:00 To 1:30 Paper Presentation

1:30 To 2:15 Lunch

#### Session - 2

2:30 To 3:30 Paper Presentation

**3:30 To 3:45** Tea Break

3:45 To 4:45 Paper Presentation

4:45 To 5:15 Valedictory Function

5:15 To 5:45 Certificate & Journal

Distribution

**Organized Secretary:** 