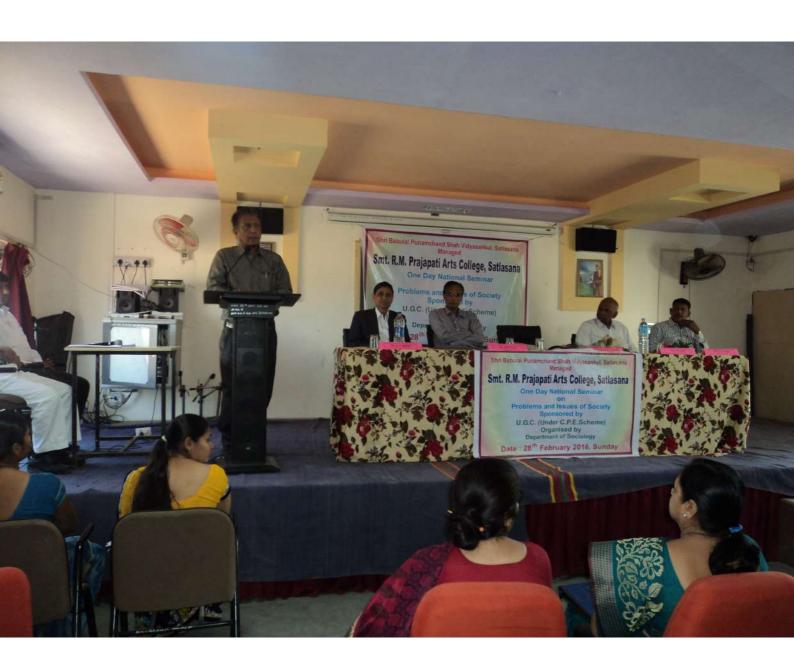

## 28 - February, 2016

| Date       | Time           | Activities                              |  |
|------------|----------------|-----------------------------------------|--|
| 28.02.2016 | 8:30 to 9:00   | Morning breakfast / Tea & Coffee        |  |
|            | 9:00 to 10:00  | Registration (Main Office)              |  |
|            | 10:00 to 12:00 | Inaugural Function (Conference Hall)    |  |
|            |                | Chairperson                             |  |
|            |                | Dr.Natubhai R. Patel                    |  |
|            |                | The Secretary                           |  |
|            |                | Shri B.P.Shah Vidhyasankul              |  |
|            |                | Satlasana                               |  |
|            |                | Inaugural Address                       |  |
|            |                | Dr. D.M. Patel                          |  |
|            |                | I/c Registrar,                          |  |
|            |                | H.N.G. University, Patan                |  |
|            |                | Key note Address                        |  |
|            |                | Dr. J. M. Trivedi                       |  |
|            |                | Professor Dept. of Sociology            |  |
|            |                | S. P. University, V.V.Nagar             |  |
|            | 12:00 to 1:30  | Buffet Lunch                            |  |
|            | 1:30 to 3:00   | Session - I                             |  |
|            | 2 00 2 15      | Paper Presentation Parallel Sessions    |  |
|            | 3:00 to 3:15   | Tea & Coffee break                      |  |
|            | 3:15 to 4:15   | Session - II                            |  |
|            | 1.15405.15     | Paper Presentation Parallel Sessions    |  |
|            | 4:15 to 5:15   | Valedictory Function                    |  |
|            |                | Chairperson Mr.Bachubhai Shah           |  |
|            |                | The President                           |  |
|            |                |                                         |  |
|            |                | Shri B.P.Shah Vidhyasankul<br>Satlasana |  |
|            |                | Guest of Honour                         |  |
|            |                | Dr. Chandrika Raval                     |  |
|            |                | Dept. of Sociology,                     |  |
|            |                | Gujarat Uni. Ahemdabad.                 |  |
|            |                | Valedictory Address                     |  |
|            |                | Dr.Rameshbhai Makwana                   |  |
|            |                | Dept. of Sociology,                     |  |
|            |                | S.P.Uni.V.V.Nagar                       |  |
|            | 5:15 to 5:30   | Certificate Distribution &              |  |
|            |                | Closure of the Seminar                  |  |