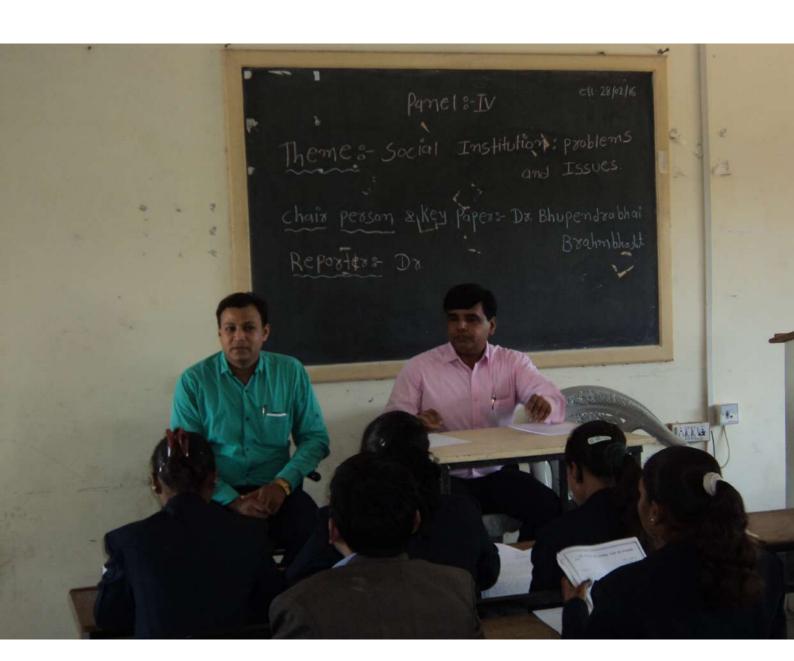

## Penal - IV

Theme :- Social Institution : Problems and Issues

Chair Person: - Dr.Bhupendrabhai Brahmbhatt

& Department of Sociology,

Key Paper Ahemdabad

Reporteur :- Dr. Nikunj Patel

Department of Sociology