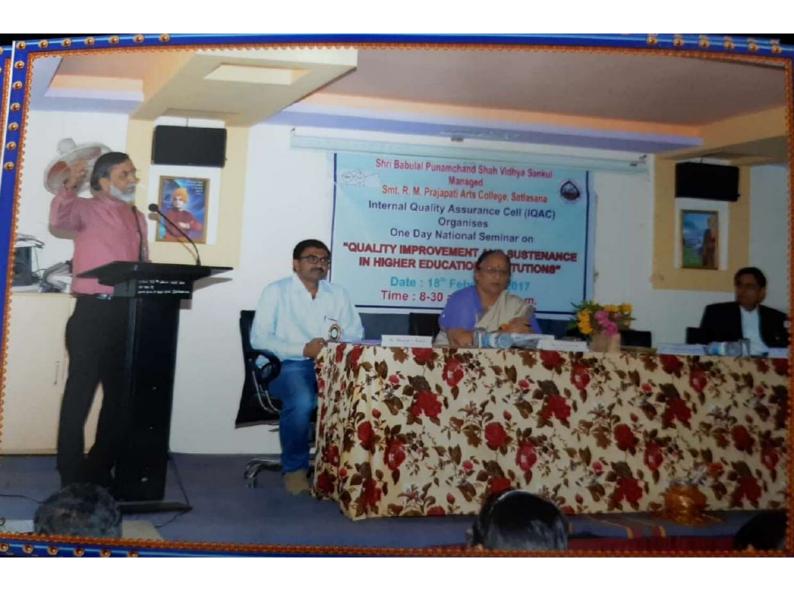

## One Day National Seminar on

## QUALITY IMPROVEMENT AND SUSTENANCE IN HIGHER EDUCATION INSTITUTIONS

## Shri Babulal Punamchand Shah Vidhya Sankul Managed Smt. R. M. Prajapati Arts College, Satlasana

(Affiliated to H.N.G.University,
Re-accredited with 'B' Grade by NAAC, C.P.E.)

Dear Sir/Madam .....

We solicit your gracious presence at Internal Quality Assurance Cell (IQAC)
Organized
One Day National Seminar on
"QUALITY IMPROVEMENT AND SUSTENANCE IN HIGHER EDUCATION INSTITUTIONS"

Date: 18th February, 2017

Time: 8-30 a.m. to 5-30 p.m.

Your esteemed presence shall encourange our enthusiasm and provied a great motivational inspiration. All the interested faculty members/research scholars are welcomed

## Opening Ceremony (9-30 a.m. to 11-00 a.m.)

President
Shri Bachubhai Shah
The President
B. P. Shah Vidyasankul,

Satlasana

Chief Guest
Dr.Subhash Brahmbhatt
The Principal
H. K. Arts College,
Ahmedabad

Dr. S. P. Sharma
The Principal
B.Ed.College, Patan