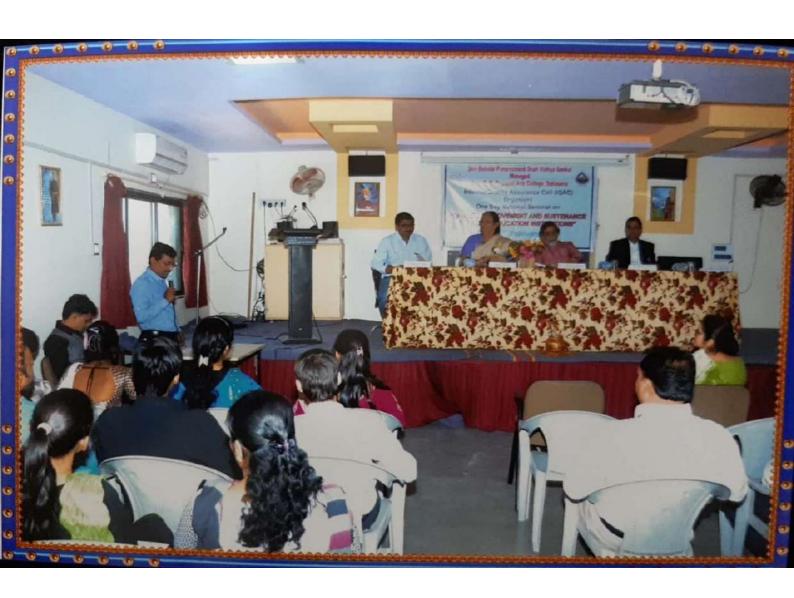

## One Day National Seminar on

## QUALITY IMPROVEMENT AND SUSTENANCE IN HIGHER EDUCATION INSTITUTIONS

## Opening Ceremony (9-30 a.m. to 11-00 a.m.)

President
Shri Bachubhai Shah
The President
B. P. Shah Vidyasankul,

Satlasana

Chief Guest
Dr.Subhash Brahmbhatt
The Principal
H. K. Arts College,
Ahmedabad

Dr. S. P. Sharma
The Principal
B.Ed.College, Patan

Key Paper
Dr.Sudhir Joshi
The Principal
College of Commerce,
Modasa

Key Paper
Dr. Sanjay Shah
The Principal
Arts, Commerce &
Science College, Pilvai

Closing Ceremony (4.30 p.m. to 5-30 p.m.)

Dr. Natubhai Patel
The Secretory
B. P. Shah Vidyasankul