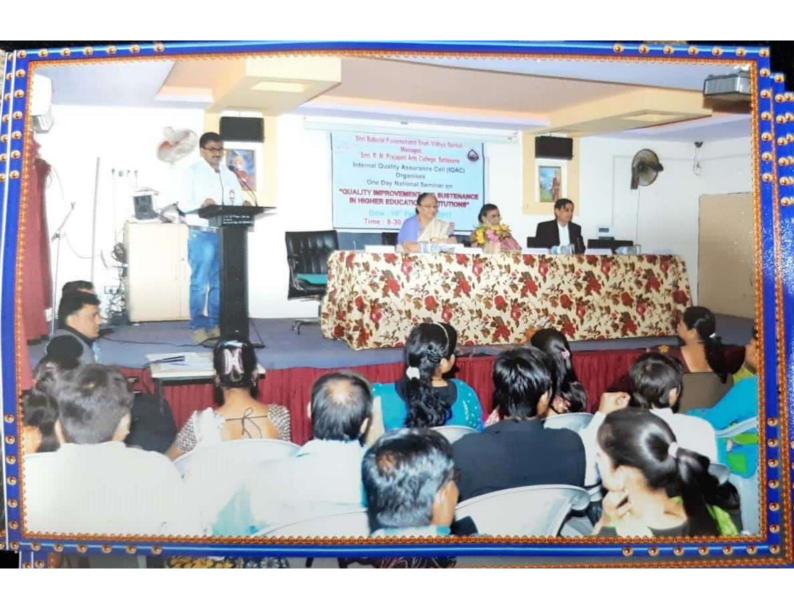

## One Day National Seminar on

## QUALITY IMPROVEMENT AND SUSTENANCE IN HIGHER EDUCATION INSTITUTIONS

## Shri Babulal Punamchand Shah Vidhya Sankul Managed Smt. R. M. Prajapati Arts College, Satlasana

(Affiliated to H.N.G.University,
Re-accredited with 'B' Grade by NAAC, C.P.E.)

Dear Sir/Madam .....

We solicit your gracious presence at Internal Quality Assurance Cell (IQAC)
Organized
One Day National Seminar on
"QUALITY IMPROVEMENT AND SUSTENANCE IN HIGHER EDUCATION INSTITUTIONS"

Date: 18th February, 2017

Time: 8-30 a.m. to 5-30 p.m.

Your esteemed presence shall encourange our enthusiasm and provied a great motivational inspiration. All the interested faculty members/research scholars are welcomed

## Opening Ceremony (9-30 a.m. to 11-00 a.m.)

President
Shri Bachubhai Shah
The President
B. P. Shah Vidyasankul,

Satlasana

Chief Guest
Dr.Subhash Brahmbhatt
The Principal
H. K. Arts College,
Ahmedabad

Dr. S. P. Sharma
The Principal
B.Ed.College, Patan