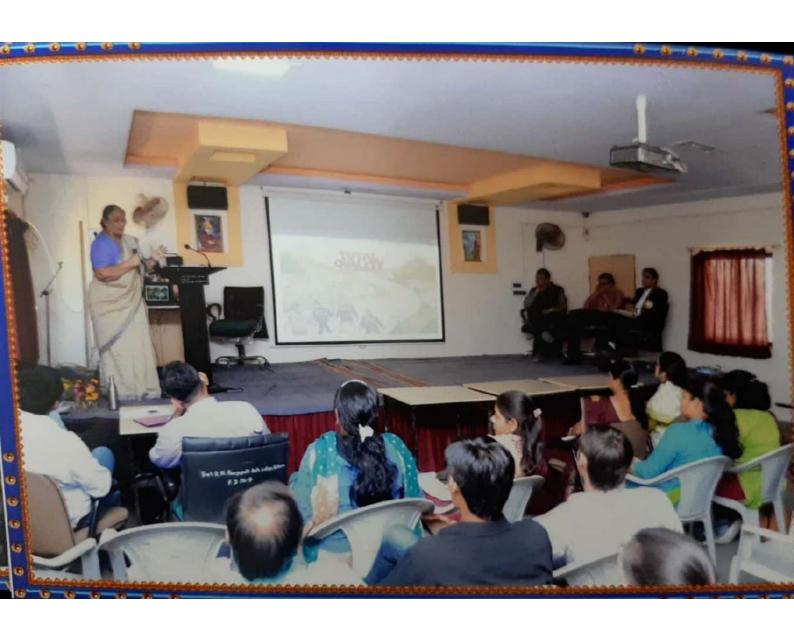

## One Day National Seminar on

## QUALITY IMPROVEMENT AND SUSTENANCE IN HIGHER EDUCATION INSTITUTIONS

Key Paper
Dr.Sudhir Joshi
The Principal
College of Commerce,
Modasa

Key Paper
Dr. Sanjay Shah
The Principal
Arts, Commerce &
Science College, Pilvai

Closing Ceremony (4.30 p.m. to 5-30 p.m.)

Dr. Natubhai Patel
The Secretory
B. P. Shah Vidyasankul