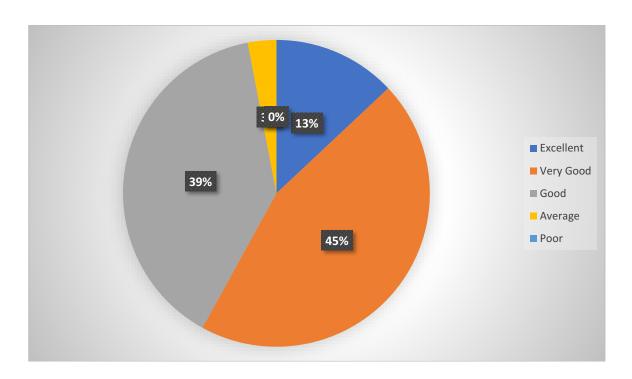

# Finishing School Programme

The finishing school, an initiative of the Education Department of Gujarat Government. Through this programme, students are imparted training under 04 components: Component 1 and 2 of 25 hours under Functional and spoken English and Components 3 and 4 of life and employability skills. The sessions include various interesting aspects such as Self Esteem, Leadership, Life Goal Setting, Interview Skill, Group Discussion and many more. Through this training, students are mentored to improve their communication, decision marking, team work skills, critical thinking skills and self confidence.