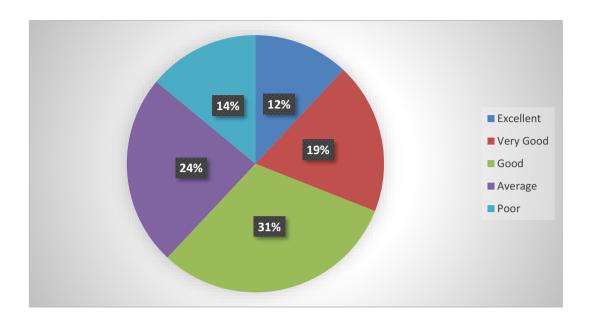

# સતલાસણાની કોલેજમાં કારકિદી માર્ગદર્શન અંગે સેમિનાર યોજાયો

મહેસાણા સતલાસણાની બાબુલાલ પુનમચંદ શાહ વિદ્યાસંકુલ સંચાલિત આર.એમ.પ્રજાપતિ આર્ટસ કોલેજમાં યુ.જી.સી. અનુદાનિત કેરિયર કાઉન્સેલ સેલ અંતર્ગત એક દિવસીય સેમિનારનું આયોજન બનાસકાંઠા જિલ્લા રોજગાર અધિકારી એચ.એચ. ગઢવીના માર્ગદર્શન હેઠળ કરવામાં આવ્યું હતું.

આ સેમિનારની શરૂઆતના સંસ્થાના આચાર્યૂ જયેશભાઇ બાસેટે વિદ્યાર્થીઓને માર્કશીટની સાથે' સાથે કૌશલ્ય,આવડતની જરૂરિયાત તેમજ ગ્રંથાલયનો ઉપયોગ કરવા ઉપર ભાર મૂક્યો હતો. એચ.એચ. ગઢવીએ વિવિધ પ્રેરણા દાયક દ્રષ્ટાંતો આપીને વિદ્યાર્થીઓમાં સ્પર્ધાત્મક પરીક્ષાઓની તૈયારીઓ કરવાનો જુસ્સો અને જોમ ઉભુ થાય તે ઉપર ભાર મૂકીને સરકારી વિભાગોમાં આગામી દિવસોમાં આવનાર વિવિધ જાહેરાતો અને વેબસાઇટોની માહિતિ આપી હતી.

આ પ્રસંગે કો.ઓર્ડીનેટર પ્રો. ડો. રાકેશ જોષીએ આગામી દિવસોમાં કોલેજમાં જે તે પરીક્ષાને અનુલક્ષીને કોર્ચીંગ વર્ગના પ્રારંભની વાત કરવાની સાથેસાથે વ્યક્તિત્વ વિકાસ અને વિદ્યાર્થીઓના સર્વાંગી વિકાસની વાત કરી હતી.