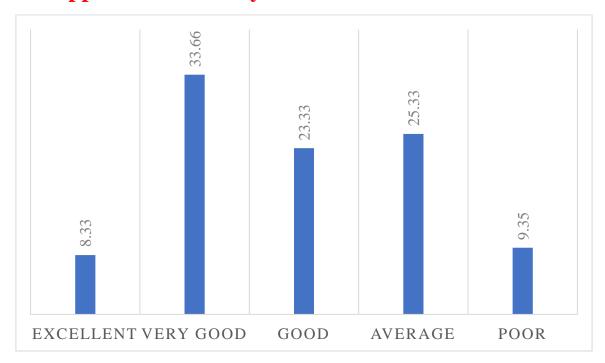

ity of the Syllabus for Preparation of NET, SLET Etc.



In the response of question regarding utility of the Syllabus for Preparation of NET, SLET Etc., 10.33 % students rate it excellent, 31% students rate it very good, 28% rate it good, 22.01% students put it in average category and 8.66% students believe that syllabus is not directly useful for preparation of NET, SLET like competitive exam.

#### 7. Relevance of the syllabus to modern time.



In the response of question regarding relevance of the syllabus to modern time, 9.03% students rate it excellent, 28.33% students rate it very good, 32.66% rate it good, 25.33% students put it in average category and 4.65% students believe that syllabus is not relevant to modern time.

#### 8. Application of the syllabus in real life situation



In the response of question regarding application of the syllabus in real life situation, 8.33 % students rate it excellent, 33.66% students rate it very good, 23.33% rate it good, 25.33% students put it in average category and 9.35% students believe that syllabus is not much useful in real life.

#### 9. Assistance of Syllabus to achieve employment



In the response of question regarding assistance of Syllabus to achieve employment, 7 % students rate it excellent, 30.33% students rate it very good, 25.66% rate it good, 26.36% students put it in average category and 10.65% students believe that syllabus is not much useful to achieve employment.

### 10. Overall impression about the Syllabus



In the response of question regarding overall impression about the Syllabus, 17.66 % students