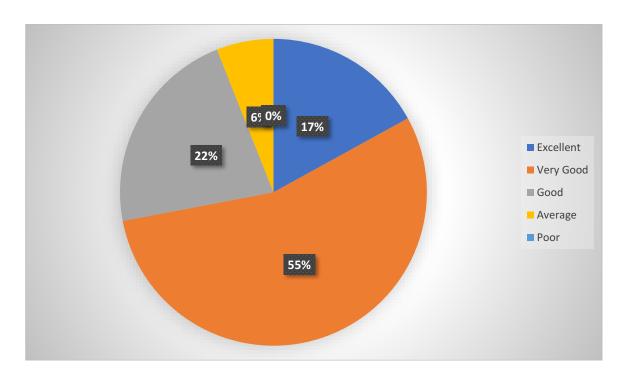

ontent of syllabus, the units of syllabus arrange appropriately, the size of syllabus kept suitable according to years in order, enough material related to syllabus cab be made easy available. Syllabus can be made in such a way so it can be useful directly preparing for competitive exam which finally lead to get employment as well prepare the students to face problems in real life.

### Smt. R. M. Prajapati Arts College, Satlasana

### Teacher's Feedback on design and review of syllabus

### 1. Clarification of objectives of the syllabus.



### 2. Quality of Content of syllabus



# 3. Sequence of Units in the Syllabus.



# 4. Appropriateness of the size of syllabus.



## 5. Availability of required materials for syllabus.



## 6. Suitability of the syllabus for teaching through ICT.



## 7. Utility of the syllabus for preparation of NET/SLET.



## 8. Assistance of Syllabus to achieve employment.



# 9. Relevance of the syllabus to modern time.



# 10. Overall impression about the syllabus.



#### **Alumni Feedback on Curriculum**

The analysis report on the feedback of the alumni related to curriculum of academic year 2020- 2021 is presented here precisely.

The questionnaire used for collecting data from the alumni regarding the curriculum contains mainly six points which are formed with the objectives to know the views of the alumni in relation with several topics attached to curriculum. The topics are related the utility of curriculum, to clarify the objectives, quality of content of syllabus, preparing for competitive exam, relevance of it to modern time, appl