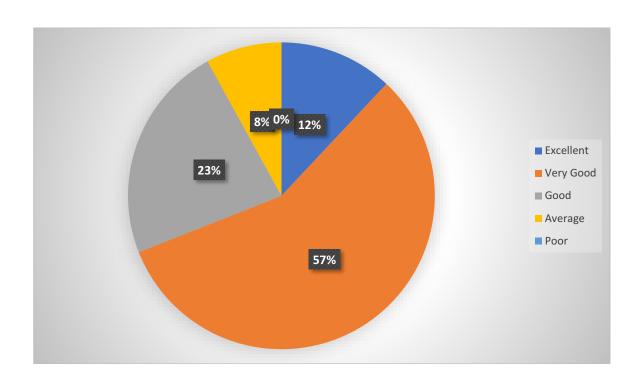

c Council, Executive Council, Senate etc, try to form the syllabus in such a way so it can be useful the students to comprehend the subject properly, improve quality of content of syllabus, the units of syllabus arrange appropriately, the size of syllabus kept suitable according to years in order, enough material related to syllabus cab be made easy available. Syllabus can be made in such a way so it can be useful directly preparing for competitive exam which finally lead to get employment as well prepare the students to face problems in real life.

### Smt. R. M. Prajapati Arts College, Satlasana

### Teacher's Feedback on design and review of syllabus

### 1. Clarification of objectives of the syllabus.



### 2. Quality of Content of syllabus



# 3. Sequence of Units in the Syllabus.



# 4. Appropriateness of the size of syllabus.



## 5. Availability of required materials for syllabus.



## 6. Suitability of the syllabus for teaching through ICT.



## 7. Utility of the syllabus for preparation of NET/SLET.



## 8. Assistance of Syllabus to achieve employment.



# 9. Relevance of the syllabus to modern time.



# 10. Overall impression about the syllabus.



#### **Alumni Feedback on Curriculum**

The analysis report on the feedback of the alumni related to curriculum of academic year 2020- 2021 is presented here precisely.

The questionnaire used for collecting data from the alumni regarding the curriculum contains mainly six points which are formed with the objectives to know the views of the alumni in relation with several topics attached to curriculum. The top