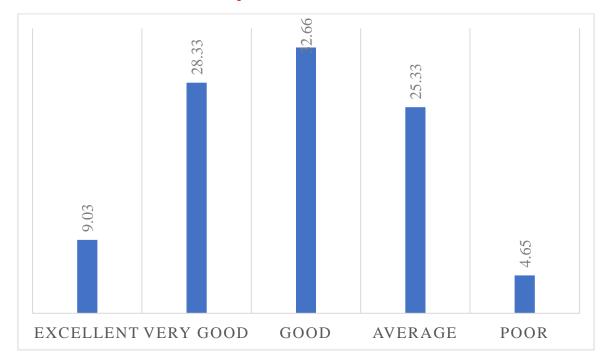

to syllabus



In the response of question regarding, availability of required materials related to syllabus, 23 % students rate it excellent, 47.26% students rate it very good, 19.33% rate it good, 8.03% students put it in average category and 2.38% students believe that needed material for syllabus is not enough and easily available.

# 6. Utility of the Syllabus for Preparation of NET, SLET Etc.



In the response of question regarding utility of the Syllabus for Preparation of NET, SLET Etc., 10.33 % students rate it excellent, 31% students rate it very good, 28% rate it good, 22.01% students put it in average category and 8.66% students believe that syllabus is not directly useful for preparation of NET, SLET like competitive exam.

#### 7. Relevance of the syllabus to modern time.



In the response of question regarding relevance of the syllabus to modern time, 9.03% students rate it excellent, 28.33% students rate it very good, 32.66% rate it good, 25.33% students put it in average category and 4.65% students believe that syllabus is not relevant to modern time.

#### 8. Application of the syllabus in real life situation



In the response of question regarding application of the syllabus in real life situation, 8.33 % students rate it excellent, 33.66% students rate it very good, 23.33% rate it good, 25.33% students put it in average category and 9.35% students believe that syllabus is not much useful in real life.

#### 9. Assistance of Syllabus to achieve employment



In the response of question regarding assistance of Syllabus to achieve employment, 7 % studen