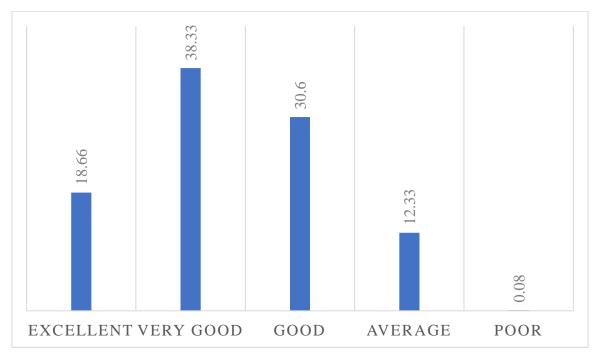

ected through questionnaire is presented here using charts for better clarity.

### 1 Utility of syllabus to comprehend the subject



In the response of question regarding utility of syllabus to comprehend subject, 21.55 % students rate it excellent, 43.33% students rate it very good, 25.13% rate it good, 8% students put it in average category and 1.99% students believe that syllabus is not much useful to comprehend the subject.

### 2 Quality of content of syllabus



In the response of question regarding quality of content of syllabus, 19% students rate it excellent, 45.22% students rate it very good, 22.02% rate it good, 12.33% students put it in average category and 1.43% students believe that quality of content of syllabus is poor.

## 3. Proper arrangement of units in the syllabus



In the response of question regarding proper arrangement of units in the syllabus, 18.66 % students rate it excellent, 38.33% students rate it very good, 30.6% rate it good, 12.33% students put it in average category and 0.08% students believe that arrangement of units in the syllabus is not proper.

#### 4. Appropriateness of the size of syllabus



In the response of question regarding appropriateness of the size of syllabus, 21.66 % students rate it excellent, 41% students rate it very good, 24.21% rate it good, 11.33% students put it in average category and 1.8% students believe that the size of syllabus is not appropriate.

## 5. Availability of required materials related to syllabus



In the response of question regarding, availability of required materials related to syllabus, 23