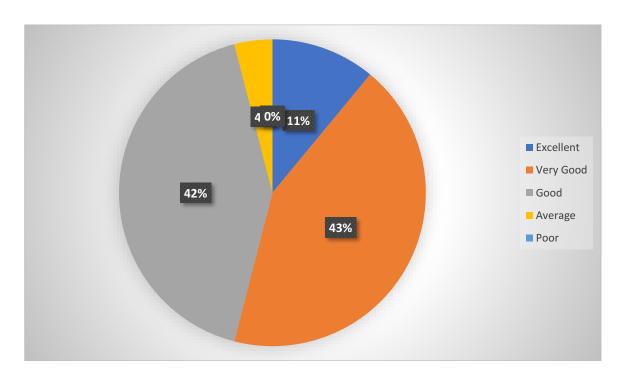

form the syllabus in such a way so it can be useful the students to comprehend the subject properly, improve quality of content of syllabus, the units of syllabus arrange appropriately, the size of syllabus kept suitable according to years in order, enough material related to syllabus cab be made easy available. Syllabus can be made in such a way so it can be useful directly preparing for competitive exam which finally lead to get employment as well prepare the students to face problems in real life.

### Smt. R. M. Prajapati Arts College, Satlasana

### Teacher's Feedback on design and review of syllabus

### 1. Clarification of objectives of the syllabus.



### 2. Quality of Content of syllabus



# 3. Sequence of Units in the Syllabus.



# 4. Appropriateness of the size of syllabus.



## 5. Availability of required materials for syllabus.



## 6. Suitability of the syllabus for teaching through ICT.



## 7. Utility of the syllabus for preparation of NET/SLET.



## 8. Assistance of Syllabus to achieve employment.



# 9. Relevance of the syllabus to modern time.



# 10. Overall impression about the syllabus.



#### **Alumni Feedback on Curriculum**

The analysis report on the feedback of the alumni related to curriculum of academic year 2020- 2021 is presented here precisely.

The questionnaire used for collecting data from the alumni regarding the curriculum contains mainly six points which are formed with the objectives to know the views of the alumni in relation with several topics attached to curriculum. The topics are related the utility of curriculum, to cla