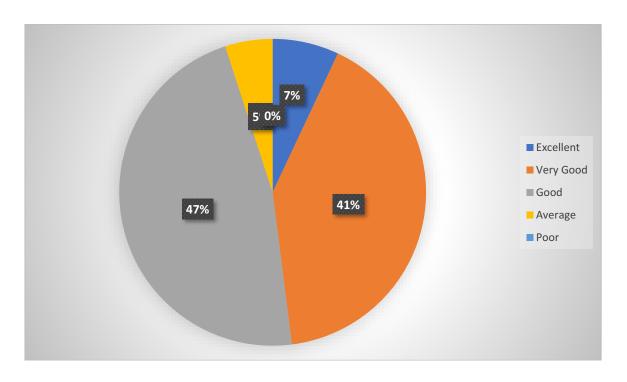

# Finishing School Programme

The finishing school, an initiative of the Education Department of Gujarat Government. Through this programme, students are imparted training under 04 components: Component 1 and 2 of 25 hours under Functional and spoken English and Components 3 and 4 of life and employability skills. The sessions include various interesting aspects such as Self Esteem, Leadership, Life Goal Setting, Interview Skill, Group Discussion and many more. Through this training, students are mentored to improve their communication, decision marking, team work skills, critical thinking skills and self confidence.