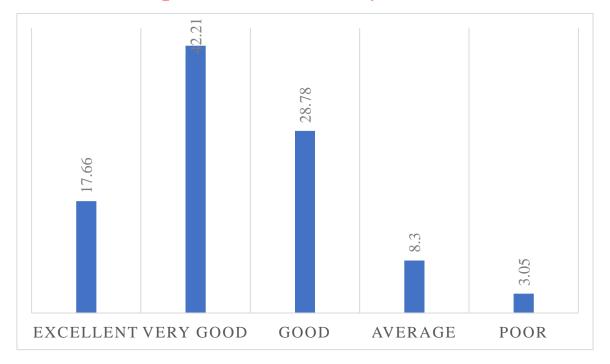

# Finishing School Programme

The finishing school, an initiative of the Education Department of Gujarat Government. Through this programme, students are imparted training under 04 components: Component 1 and 2 of 25 hours under Functional and spoken English and Components 3 and 4 of life and employability skills. The sessions include various interesting aspects such as Self Esteem, Leadership, Life Goal Setting, Interview Skill, Group Discussion and many more. Through this training, students are mentored to improve their communication, decision marking, team work skills, critical thinking skills and self confidence.

| ફીનીશીંગ સ્કૂલની ટ્રેનીંગ શરૂ                                                                                                                                                                                                                                                                                                                                                                   | FINISHING SCHOOL DESIGN<br>SUGGESTED MC                                                                                                                                                                                                                                                                                                                                                                                                                                                 | DULES<br>COMPONENT 3                                                         | COMPONENT 4                                                                                                                                                                                                                                                            |
|-------------------------------------------------------------------------------------------------------------------------------------------------------------------------------------------------------------------------------------------------------------------------------------------------------------------------------------------------------------------------------------------------|-----------------------------------------------------------------------------------------------------------------------------------------------------------------------------------------------------------------------------------------------------------------------------------------------------------------------------------------------------------------------------------------------------------------------------------------------------------------------------------------|------------------------------------------------------------------------------|------------------------------------------------------------------------------------------------------------------------------------------------------------------------------------------------------------------------------------------------------------------------|
| COMPONENT 1<br>LIFE SKILLS<br>(20 Hrs)                                                                                                                                                                                                                                                                                                                                                          | COMPONENT 2<br>EMPLOYABILITY SKILLS<br>(20 Hrs)                                                                                                                                                                                                                                                                                                                                                                                                                                         | FUNCTIONAL<br>ENGLISH SKILLS-1(20<br>Hrs)                                    | FUNCTIONAL ENGLISH<br>SKILLS-2 (20 Hrs)                                                                                                                                                                                                                                |
| Self-Awareness- SWOT (2 Hrs)  Self Esteem & Self Confidence (2 Hrs) Life Goal and Professional Goal Setting (2 Hrs) Self-Discipline (1 Hrs) Stress Management & Anger Management (2 Hrs) Empathy & Emotional Intelligence (El) (2 Hrs) Interpersonal Skilla (2 Hrs) Interpersonal Skilla (2 Hrs) VUCA for problem Solving and Crisis Management (3 Hrs) Positive Anitude and Motivation (2 Hrs) | Resume Writing & Cover Letter (2 Hrs) Group Discussions (2 Hrs) Interview Skills (3 Hrs) Grooming & Personal Hygiene, Body language (1 or 2 slides of Office Efiquettes may be Included (2 Hrs) Presentation Skills & Meeting Efiquette (2 Hrs) Professional Ethics (1 Hrs) Time Management (2 Hrs) Leadership Skills (2 Hrs) Leadership Skills (2 Hrs) Job Search and Career Options (2 Hrs) Secial Media & Cyber Efiquette (2 Brs) R. M. Professional Ethics (1 Hrs)  ART'S COLLEGE I | Right word, right place (2 Hrs) Let's connect (2 Hrs) Building blocks(1 Hrs) | First step (2 Hrs) Framing it right! (2 Hrs) Developing a paragraph (2 Hrs) Hello(2 Hrs) Speak and contribute (3 Hrs) Let's discuss in group (2 Hrs) From the reporter's desk (2 Hrs) Effective Communicatio (3 Hrs) Appropriate use of languagin Social Media (2 Hrs) |
| En 2132170, Jan                                                                                                                                                                                                                                                                                                                                                                                 | DIST, MEHISAST                                                                                                                                                                                                                                                                                                                                                                                                                                                                          | 2020 20 20                                                                   | Page 1 of 3                                                                                                                                                                                                                                                            |