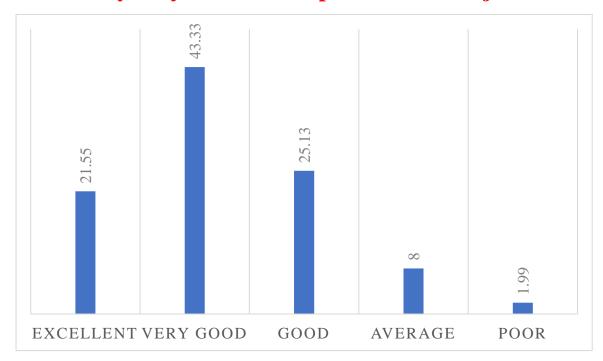

questionnaire used for collecting data from the students regarding the syllabus consists mainly ten points which are prepared with the objective to know the opinion of the students in relation with several topics attached to the present syllabus. The topics are about the utility of syllabus to comprehend the subject, quality of content of syllabus, proper arrangement of units, appropriateness of the size, availability of required material, utility of it for competitive exam, relevance of it to modern time, applicability of it in real life situation, assistance of it to achieve employment, and overall impression of the syllabus.

The analysis of the data collected through questionnaire is presented here using charts for better clarity.

### 1 Utility of syllabus to comprehend the subject



In the response of question regarding utility of syllabus to comprehend subject, 21.55 % students rate it excellent, 43.33% students rate it very good, 25.13% rate it good, 8% students put it in average category and 1.99% students believe that syllabus is not much useful to comprehend the subject.

### 2 Quality of content of syllabus



In the response of question regarding quality of content of syllabus, 19% students rate it excellent, 45.22% students rate it very good, 22.02% rate it good, 12.33% students put it in average category and 1.43% students believe that quality of content of syllabus is poor.

## 3. Proper arrangement of units in the syllabus



In the response of question regarding proper arrangement of units in the syllabus, 18.66 % students rate it excellent, 38.33% stude