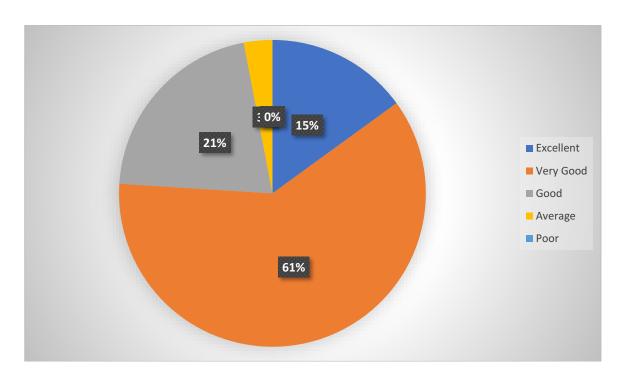

udents to comprehend the subject properly, improve quality of content of syllabus, the units of syllabus arrange appropriately, the size of syllabus kept suitable according to years in order, enough material related to syllabus cab be made easy available. Syllabus can be made in such a way so it can be useful directly preparing for competitive exam which finally lead to get employment as well prepare the students to face problems in real life.

### Smt. R. M. Prajapati Arts College, Satlasana

### Teacher's Feedback on design and review of syllabus

### 1. Clarification of objectives of the syllabus.



### 2. Quality of Content of syllabus



# 3. Sequence of Units in the Syllabus.



# 4. Appropriateness of the size of syllabus.



## 5. Availability of required materials for syllabus.



## 6. Suitability of the syllabus for teaching through ICT.



## 7. Utility of the syllabus for preparation of NET/SLET.



## 8. Assistance of Syllabus to achieve employment.



# 9. Relevance of the syllabus to modern time.



# 10. Overall impression about the syllabus.



#### **Alumni Feedback on Curriculum**

The analysis report on the feedback of the alumni related to curriculum of academic year 2020- 2021 is presented here precisely.

The questionnaire used for collecting data from the alumni regarding the curriculum contains mainly six points which are formed with the objectives to know the views of the alumni in relation with several topics attached to curriculum. The topics are related the utility of curriculum, to clarify the objectives, quality of content of syllabus, prepa