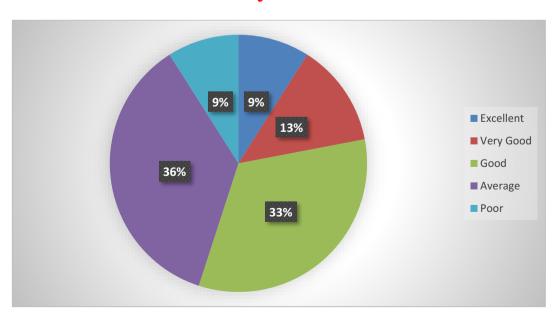

# સતલાસણાની કોલેજમાં કારકિદી માર્ગદર્શન અંગે સેમિનાર યોજાયો

મહેસાણા સતલાસણાની બાબુલાલ પુનમચંદ શાહ વિદ્યાસંકુલ સંચાલિત આર.એમ.પ્રજાપતિ આર્ટસ કોલેજમાં યુ.જી.સી. અનુદાનિત કેરિયર કાઉન્સેલ સેલ અંતર્ગત એક દિવસીય સેમિનારનું આયોજન બનાસકાંઠા જિલ્લા રોજગાર અધિકારી એચ.એચ. ગઢવીના માર્ગદર્શન હેઠળ કરવામાં આવ્યું હતું.

આ સેમિનારની શરૂઆતના સંસ્થાના આચાર્યૂ જયેશભાઇ બાસેટે વિદ્યાર્થીઓને માર્કશીટની સાથે' સાથે કૌશલ્ય,આવડતની જરૂરિયાત તેમજ ગ્રંથાલયનો ઉપયોગ કરવા ઉપર ભાર મૂક્યો હતો. એચ.એચ. ગઢવીએ વિવિધ પ્રેરણા દાયક દ્રષ્ટાંતો આપીને વિદ્યાર્થીઓમાં સ્પર્ધાત્મક પરીક્ષાઓની તૈયારીઓ કરવાનો જુસ્સો અને જોમ ઉભુ થાય તે ઉપર ભાર મૂકીને સરકારી વિભાગોમાં આગામી દિવસોમાં આવનાર વિવિધ જાહેરાતો અને વેબસાઇટોની માહિતિ આપી હતી.

આ પ્રસંગે કો.ઓર્ડીનેટર પ્રો. ડો. રાકેશ જોષીએ આગામી દિવસોમાં કોલેજમાં જે તે પરીક્ષાને અનુલક્ષીને કોર્ચીંગ વર્ગના પ્રારંભની વાત કરવાની સાથેસાથે વ્યક્તિત્વ વિકાસ અને વિદ્યાર્થીઓના સર્વાંગી વિકાસની વાત કરી હતી.