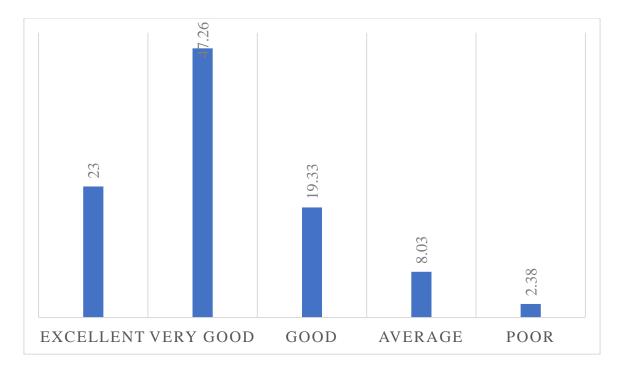

e that quality of content of syllabus is poor.

## 3. Proper arrangement of units in the syllabus



In the response of question regarding proper arrangement of units in the syllabus, 18.66 % students rate it excellent, 38.33% students rate it very good, 30.6% rate it good, 12.33% students put it in average category and 0.08% students believe that arrangement of units in the syllabus is not proper.

#### 4. Appropriateness of the size of syllabus



In the response of question regarding appropriateness of the size of syllabus, 21.66 % students rate it excellent, 41% students rate it very good, 24.21% rate it good, 11.33% students put it in average category and 1.8% students believe that the size of syllabus is not appropriate.

## 5. Availability of required materials related to syllabus



In the response of question regarding, availability of required materials related to syllabus, 23 % students rate it excellent, 47.26% students rate it very good, 19.33% rate it good, 8.03% students put it in average category and 2.38% students believe that needed material for syllabus is not enough and easily available.

# 6. Utility of the Syllabus for Preparation of NET, SLET Etc.



In the response of question regarding utility of the Syllabus for Preparation of NET, SLET Etc., 10.33 % students rate it excellent, 31% students rate it very good, 28% rate it good, 22.01% students put it in average category and 8.66% students believe that syllabus is not directly useful for preparation of NET, SLET like competitive exam.

#### 7. Relevance of the syllabus to modern time.



In the respo