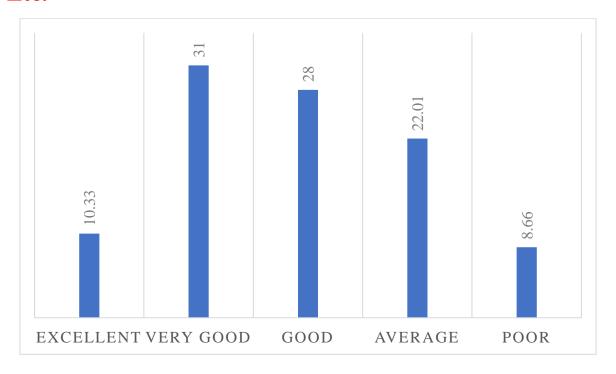

not proper.

#### 4. Appropriateness of the size of syllabus



In the response of question regarding appropriateness of the size of syllabus, 21.66 % students rate it excellent, 41% students rate it very good, 24.21% rate it good, 11.33% students put it in average category and 1.8% students believe that the size of syllabus is not appropriate.

## 5. Availability of required materials related to syllabus



In the response of question regarding, availability of required materials related to syllabus, 23 % students rate it excellent, 47.26% students rate it very good, 19.33% rate it good, 8.03% students put it in average category and 2.38% students believe that needed material for syllabus is not enough and easily available.

# 6. Utility of the Syllabus for Preparation of NET, SLET Etc.



In the response of question regarding utility of the Syllabus for Preparation of NET, SLET Etc., 10.33 % students rate it excellent, 31% students rate it very good, 28% rate it good, 22.01% students put it in average category and 8.66% students believe that syllabus is not directly useful for preparation of NET, SLET like competitive exam.

#### 7. Relevance of the syllabus to modern time.



In the response of question regarding relevance of the syllabus to modern time, 9.03% students rate it excellent, 28.33% students rate it very good, 32.66% rate it good, 25.33% students put it in average category and 4.65% students believe that syllabus is not relevant to modern time.

#### 8. Application of the syllabus in real life situation



In the response of question regarding application of