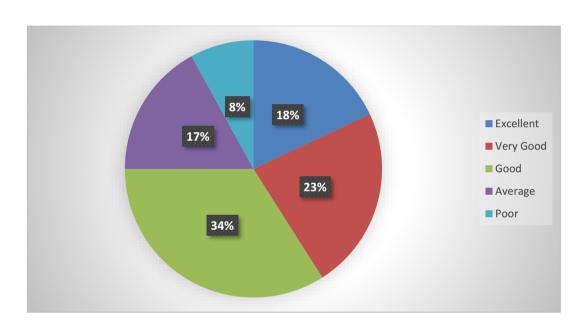

# સતલાસણાની કોલેજમાં કારકિદી માર્ગદર્શન અંગે સેમિનાર યોજાયો

મહેસાણા સતલાસણાની બાબુલાલ પુનમચંદ શાહ વિદ્યાસંકુલ સંચાલિત આર.એમ.પ્રજાપતિ આર્ટસ કોલેજમાં યુ.જી.સી. અનુદાનિત કેરિયર કાઉન્સેલ સેલ અંતર્ગત એક દિવસીય સેમિનારનું આયોજન બનાસકાંઠા જિલ્લા રોજગાર અધિકારી એચ.એચ. ગઢવીના માર્ગદર્શન હેઠળ કરવામાં આવ્યું હતું.

આ સેમિનારની શરૂઆતના સંસ્થાના આચાર્યૂ જયેશભાઇ બાસેટે વિદ્યાર્થીઓને માર્કશીટની સાથે' સાથે કૌશલ્ય,આવડતની જરૂરિયાત તેમજ ગ્રંથાલયનો ઉપયોગ કરવા ઉપર ભાર મૂક્યો હતો. એચ.એચ. ગઢવીએ વિવિધ પ્રેરણા દાયક દ્રષ્ટાંતો આપીને વિદ્યાર્થીઓમાં સ્પર્ધાત્મક પરીક્ષાઓની તૈયારીઓ કરવાનો જુસ્સો અને જોમ ઉભુ થાય તે ઉપર ભાર મૂકીને સરકારી વિભાગોમાં આગામી દિવસોમાં આવનાર વિવિધ જાહેરાતો અને વેબસાઇટોની માહિતિ આપી હતી.

આ પ્રસંગે કો.ઓર્ડીનેટર પ્રો. ડો. રાકેશ જોષીએ આગામી દિવસોમાં કોલેજમાં જે તે પરીક્ષાને અનુલક્ષીને કોર્ચીંગ વર્ગના પ્રારંભની વાત કરવાની સાથેસાથે વ્યક્તિત્વ વિકાસ અને વિદ્યાર્થીઓના સર્વાંગી વિકાસની વાત કરી હતી.