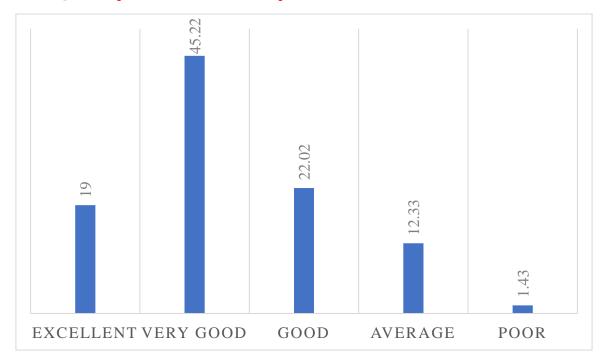

f syllabus, proper arrangement of units, appropriateness of the size, availability of required material, utility of it for competitive exam, relevance of it to modern time, applicability of it in real life situation, assistance of it to achieve employment, and overall impression of the syllabus.

The analysis of the data collected through questionnaire is presented here using charts for better clarity.

### 1 Utility of syllabus to comprehend the subject



In the response of question regarding utility of syllabus to comprehend subject, 21.55 % students rate it excellent, 43.33% students rate it very good, 25.13% rate it good, 8% students put it in average category and 1.99% students believe that syllabus is not much useful to comprehend the subject.

### 2 Quality of content of syllabus



In the response of question regarding quality of content of syllabus, 19% students rate it excellent, 45.22% students rate it very good, 22.02% rate it good, 12.33% students put it in average category and 1.43% students believe that quality of content of syllabus is poor.

## 3. Proper arrangement of units in the syllabus



In the response of question regarding proper arrangement of units in the syllabus, 18.66 % students rate it excellent, 38.33% students rate it very good, 30.6% rate it good, 12.33% students put it in average category and 0.08% students believe that arrangement of units in the syllabus is not proper.

#### 4. Appropriateness of the size of syllabus



In the response of question regarding appropriateness of the size of syllabus, 21.66 % students rate it excellent, 41%