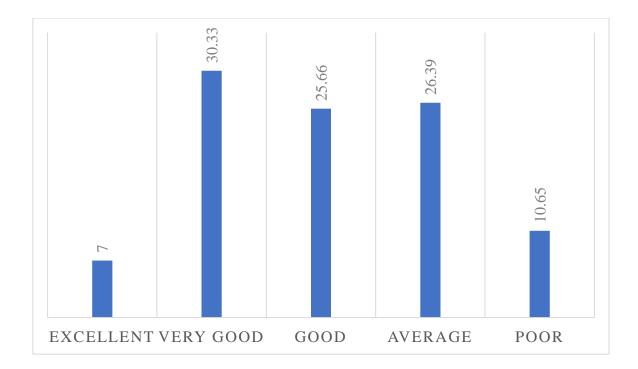

# Finishing School Programme

The finishing school, an initiative of the Education Department of Gujarat Government. Through this programme, students are imparted training under 04 components: Component 1 and 2 of 25 hours under Functional and spoken English and Components 3 and 4 of life and employability skills. The sessions include various interesting aspects such as Self Esteem, Leadership, Life Goal Setting, Interview Skill, Group Discussion and many more. Through this training, students are mentored to improve their communication, decision marking, team work skills, critical thinking skills and self confidence.

| ફીનીશીંગ સ્કૂલની ટ્રેનીંગ શરૂ                                                                                                                                                                                                                                                                                                                                                                   | FINISHING SCHOOL DESIGN<br>SUGGESTED MC                                                                                                                                                                                                                                                                                                                                                                                                                                                 | DULES<br>COMPONENT 3                                                         | COMPONENT 4                                                                                                                                                                                                                                                            |
|-------------------------------------------------------------------------------------------------------------------------------------------------------------------------------------------------------------------------------------------------------------------------------------------------------------------------------------------------------------------------------------------------|-----------------------------------------------------------------------------------------------------------------------------------------------------------------------------------------------------------------------------------------------------------------------------------------------------------------------------------------------------------------------------------------------------------------------------------------------------------------------------------------|------------------------------------------------------------------------------|------------------------------------------------------------------------------------------------------------------------------------------------------------------------------------------------------------------------------------------------------------------------|
| COMPONENT 1<br>LIFE SKILLS<br>(20 Hrs)                                                                                                                                                                                                                                                                                                                                                          | COMPONENT 2<br>EMPLOYABILITY SKILLS<br>(20 Hrs)                                                                                                                                                                                                                                                                                                                                                                                                                                         | FUNCTIONAL<br>ENGLISH SKILLS-1(20<br>Hrs)                                    | FUNCTIONAL ENGLISH<br>SKILLS-2 (20 Hrs)                                                                                                                                                                                                                                |
| Self-Awareness- SWOT (2 Hrs)  Self Esteem & Self Confidence (2 Hrs) Life Goal and Professional Goal Setting (2 Hrs) Self-Discipline (1 Hrs) Stress Management & Anger Management (2 Hrs) Empathy & Emotional Intelligence (El) (2 Hrs) Interpersonal Skilla (2 Hrs) Interpersonal Skilla (2 Hrs) VUCA for problem Solving and Crisis Management (3 Hrs) Positive Anitude and Motivation (2 Hrs) | Resume Writing & Cover Letter (2 Hrs) Group Discussions (2 Hrs) Interview Skills (3 Hrs) Grooming & Personal Hygiene, Body language (1 or 2 slides of Office Efiquettes may be Included (2 Hrs) Presentation Skills & Meeting Efiquette (2 Hrs) Professional Ethics (1 Hrs) Time Management (2 Hrs) Leadership Skills (2 Hrs) Leadership Skills (2 Hrs) Job Search and Career Options (2 Hrs) Secial Media & Cyber Efiquette (2 Brs) R. M. Professional Ethics (1 Hrs)  ART'S COLLEGE I | Right word, right place (2 Hrs) Let's connect (2 Hrs) Building blocks(1 Hrs) | First step (2 Hrs) Framing it right! (2 Hrs) Developing a paragraph (2 Hrs) Hello(2 Hrs) Speak and contribute (3 Hrs) Let's discuss in group (2 Hrs) From the reporter's desk (2 Hrs) Effective Communicatio (3 Hrs) Appropriate use of languagin Social Media (2 Hrs) |
| En 2132170, Jan                                                                                                                                                                                                                                                                                                                                                                                 | DIST, MEHISAST                                                                                                                                                                                                                                                                                                                                                                                                                                                                          | 2020 20 20                                                                   | Page 1 of 3                                                                                                                                                                                                                                                            |