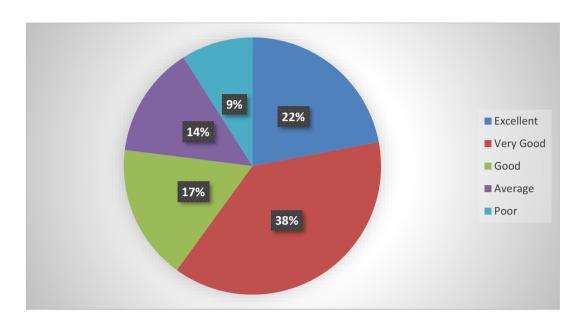

# સતલાસણાની કોલેજમાં કારકિદી માર્ગદર્શન અંગે સેમિનાર યોજાયો

મહેસાણા સતલાસણાની બાબુલાલ પુનમચંદ શાહ વિદ્યાસંકુલ સંચાલિત આર.એમ.પ્રજાપતિ આર્ટસ કોલેજમાં યુ.જી.સી. અનુદાનિત કેરિયર કાઉન્સેલ સેલ અંતર્ગત એક દિવસીય સેમિનારનું આયોજન બનાસકાંઠા જિલ્લા રોજગાર અધિકારી એચ.એચ. ગઢવીના માર્ગદર્શન હેઠળ કરવામાં આવ્યું હતું.

આ સેમિનારની શરૂઆતના સંસ્થાના આચાર્યૂ જયેશભાઇ બાસેટે વિદ્યાર્થીઓને માર્કશીટની સાથે' સાથે કૌશલ્ય,આવડતની જરૂરિયાત તેમજ ગ્રંથાલયનો ઉપયોગ કરવા ઉપર ભાર મૂક્યો હતો. એચ.એચ. ગઢવીએ વિવિધ પ્રેરણા દાયક દ્રષ્ટાંતો આપીને વિદ્યાર્થીઓમાં સ્પર્ધાત્મક પરીક્ષાઓની તૈયારીઓ કરવાનો જુસ્સો અને જોમ ઉભુ થાય તે ઉપર ભાર મૂકીને સરકારી વિભાગોમાં આગામી દિવસોમાં આવનાર વિવિધ જાહેરાતો અને વેબસાઇટોની માહિતિ આપી હતી.

આ પ્રસંગે કો.ઓર્ડીનેટર પ્રો. ડો. રાકેશ જોષીએ આગામી દિવસોમાં કોલેજમાં જે તે પરીક્ષાને અનુલક્ષીને કોર્ચીંગ વર્ગના પ્રારંભની વાત કરવાની સાથેસાથે વ્યક્તિત્વ વિકાસ અને વિદ્યાર્થીઓના સર્વાંગી વિકાસની વાત કરી હતી.