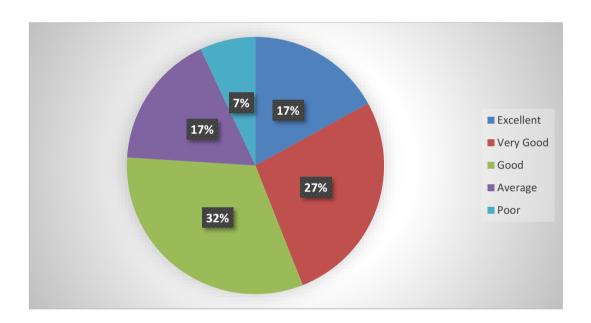

# સતલાસણાની કોલેજમાં કારકિદી માર્ગદર્શન અંગે સેમિનાર યોજાયો

મહેસાણા સતલાસણાની બાબુલાલ પુનમચંદ શાહ વિદ્યાસંકુલ સંચાલિત આર.એમ.પ્રજાપતિ આર્ટસ કોલેજમાં યુ.જી.સી. અનુદાનિત કેરિયર કાઉન્સેલ સેલ અંતર્ગત એક દિવસીય સેમિનારનું આયોજન બનાસકાંઠા જિલ્લા રોજગાર અધિકારી એચ.એચ. ગઢવીના માર્ગદર્શન હેઠળ કરવામાં આવ્યું હતું.

આ સેમિનારની શરૂઆતના સંસ્થાના આચાર્યૂ જયેશભાઇ બાસેટે વિદ્યાર્થીઓને માર્કશીટની સાથે' સાથે કૌશલ્ય,આવડતની જરૂરિયાત તેમજ ગ્રંથાલયનો ઉપયોગ કરવા ઉપર ભાર મૂક્યો હતો. એચ.એચ. ગઢવીએ વિવિધ પ્રેરણા દાયક દ્રષ્ટાંતો આપીને વિદ્યાર્થીઓમાં સ્પર્ધાત્મક પરીક્ષાઓની તૈયારીઓ કરવાનો જુસ્સો અને જોમ ઉભુ થાય તે ઉપર ભાર મૂકીને સરકારી વિભાગોમાં આગામી દિવસોમાં આવનાર વિવિધ જાહેરાતો અને વેબસાઇટોની માહિતિ આપી હતી.

આ પ્રસંગે કો.ઓર્ડીનેટર પ્રો. ડો. રાકેશ જોષીએ આગામી દિવસોમાં કોલેજમાં જે તે પરીક્ષાને અનુલક્ષીને કોર્ચીંગ વર્ગના પ્રારંભની વાત કરવાની સાથેસાથે વ્યક્તિત્વ વિકાસ અને વિદ્યાર્થીઓના સર્વાંગી વિકાસની વાત કરી હતી.