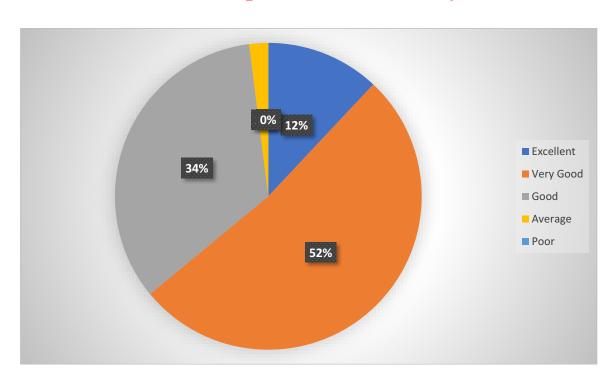

# Finishing School Programme

The finishing school, an initiative of the Education Department of Gujarat Government. Through this programme, students are imparted training under 04 components: Component 1 and 2 of 25 hours under Functional and spoken English and Components 3 and 4 of life and employability skills. The sessions include various interesting aspects such as Self Esteem, Leadership, Life Goal Setting, Interview Skill, Group Discussion and many more. Through this training, students are mentored to improve their communication, decision marking, team work skills, critical thinking skills and self confidence.