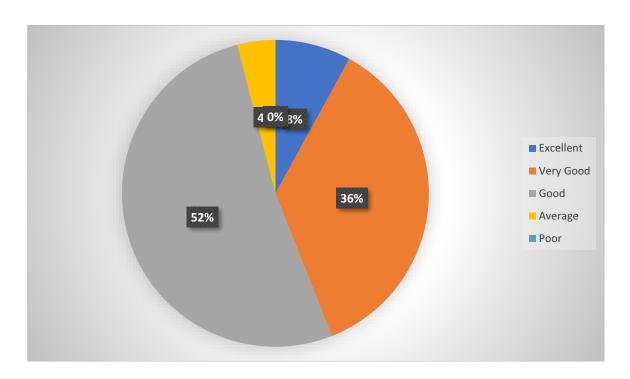

# Finishing School Programme

The finishing school, an initiative of the Education Department of Gujarat Government. Through this programme, students are imparted training under 04 components: Component 1 and 2 of 25 hours under Functional and spoken English and Components 3 and 4 of life and employability skills. The sessions include various interesting aspects such as Self Esteem, Leadership, Life Goal Setting, Interview Skill, Group Discussion and many more. Through this training, students are mentored to improve their communication, decision marking, team work skills, critical thinking skills and self confidence.