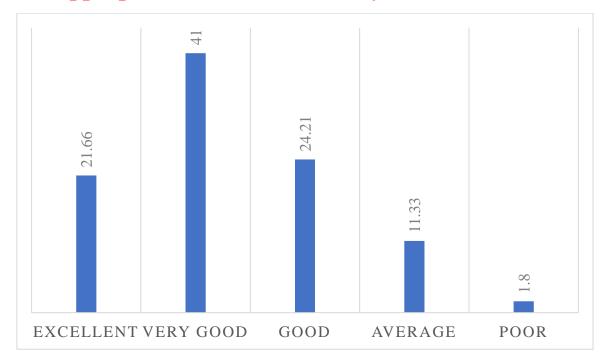

99% students believe that syllabus is not much useful to comprehend the subject.

### 2 Quality of content of syllabus



In the response of question regarding quality of content of syllabus, 19% students rate it excellent, 45.22% students rate it very good, 22.02% rate it good, 12.33% students put it in average category and 1.43% students believe that quality of content of syllabus is poor.

## 3. Proper arrangement of units in the syllabus



In the response of question regarding proper arrangement of units in the syllabus, 18.66 % students rate it excellent, 38.33% students rate it very good, 30.6% rate it good, 12.33% students put it in average category and 0.08% students believe that arrangement of units in the syllabus is not proper.

#### 4. Appropriateness of the size of syllabus



In the response of question regarding appropriateness of the size of syllabus, 21.66 % students rate it excellent, 41% students rate it very good, 24.21% rate it good, 11.33% students put it in average category and 1.8% students believe that the size of syllabus is not appropriate.

## 5. Availability of required materials related to syllabus



In the response of question regarding, availability of required materials related to syllabus, 23 % students rate it excellent, 47.26% students rate it very good, 19.33% rate it good, 8.03% students put it in average category and 2.38% students believe that needed material for syllabus is not enough and easily available.

# 6. Utility of the Syllabus for Preparation of NET, SLET Etc.



In the response of question regarding utility of the Syllabu