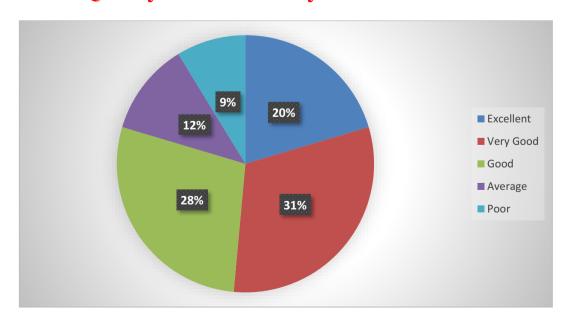

# સતલાસણાની કોલેજમાં કારકિદી માર્ગદર્શન અંગે સેમિનાર યોજાયો

મહેસાણા સતલાસણાની બાબુલાલ પુનમચંદ શાહ વિદ્યાસંકુલ સંચાલિત આર.એમ.પ્રજાપતિ આર્ટસ કોલેજમાં યુ.જી.સી. અનુદાનિત કેરિયર કાઉન્સેલ સેલ અંતર્ગત એક દિવસીય સેમિનારનું આયોજન બનાસકાંઠા જિલ્લા રોજગાર અધિકારી એચ.એચ. ગઢવીના માર્ગદર્શન હેઠળ કરવામાં આવ્યું હતું.

આ સેમિનારની શરૂઆતના સંસ્થાના આચાર્યૂ જયેશભાઇ બાસેટે વિદ્યાર્થીઓને માર્કશીટની સાથે' સાથે કૌશલ્ય,આવડતની જરૂરિયાત તેમજ ગ્રંથાલયનો ઉપયોગ કરવા ઉપર ભાર મૂક્યો હતો. એચ.એચ. ગઢવીએ વિવિધ પ્રેરણા દાયક દ્રષ્ટાંતો આપીને વિદ્યાર્થીઓમાં સ્પર્ધાત્મક પરીક્ષાઓની તૈયારીઓ કરવાનો જુસ્સો અને જોમ ઉભુ થાય તે ઉપર ભાર મૂકીને સરકારી વિભાગોમાં આગામી દિવસોમાં આવનાર વિવિધ જાહેરાતો અને વેબસાઇટોની માહિતિ આપી હતી.

આ પ્રસંગે કો.ઓર્ડીનેટર પ્રો. ડો. રાકેશ જોષીએ આગામી દિવસોમાં કોલેજમાં જે તે પરીક્ષાને અનુલક્ષીને કોર્ચીંગ વર્ગના પ્રારંભની વાત કરવાની સાથેસાથે વ્યક્તિત્વ વિકાસ અને વિદ્યાર્થીઓના સર્વાંગી વિકાસની વાત કરી હતી.