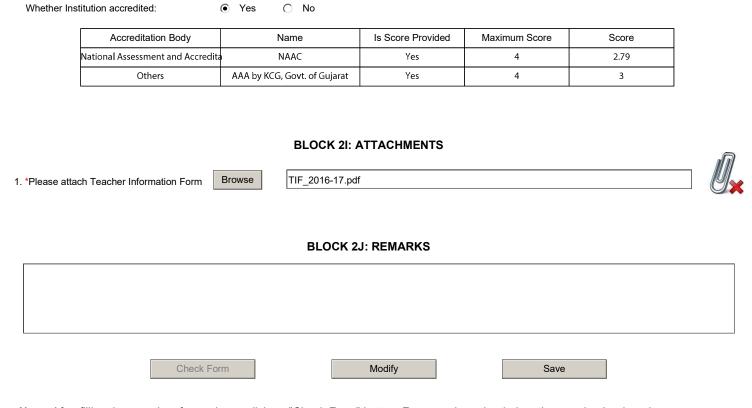

# BLOCK 2H: SCHOLARSHIPS, LOANS & ACCREDITATION

3. ACCREDITATION

Note: After filling the complete form, please click on "Check Form" button. Form can be uploaded on the portal only when the message "Check Form Passed" appears on the screen.