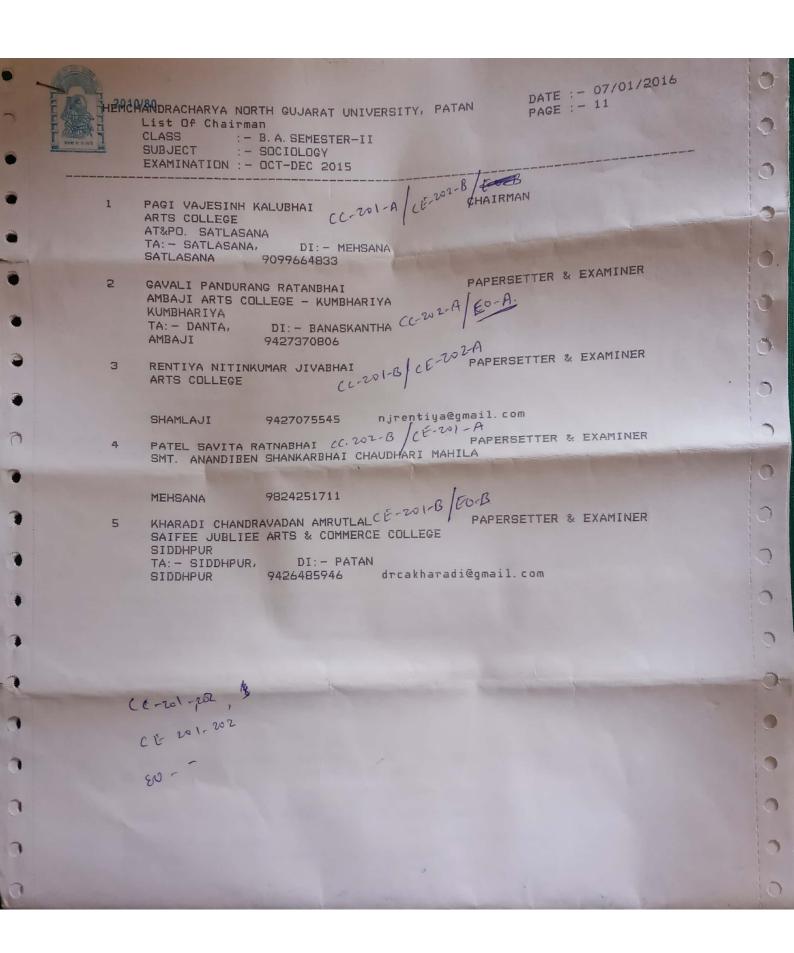

SITY PATAN – 784 265 (N.G.)

Accredited by NAAC with "A" Grade (CGPA 3.02)

# TO WHOM SO EVER IT MAY CONCERN

This is to Certify that Prof. / Dr. / Mr. Vg Jesimh. K. Pagi of Smh. R. M. Prumpati Arts college, Scit1959 ma College has remain present in the Department of Pesyll Cemters, HNGU, Patan for Central Assessment Work in the Subject of Socjology at B. D. Sem. II Examination held in Oct-Nov / Mar-Jun 201: as per the following details.

| Month  | Dates              | Total<br>Days | Total Answer book Assessed |
|--------|--------------------|---------------|----------------------------|
| APriL. | 71, 25, 26, 27, 26 | 5             | 1101                       |
|        |                    |               |                            |

Date: 29/4 / 2019

Convener

Department of the





PATAN - 384 265 (N.G.)

Accredited by NAAC with "A" Grade (CGPA 3.02)

Out word no .:

Date: 3/12/2017

Do. Vishmy R Vemyor

Ands College seaflesemel

DI. mehsemel

Dear Sir,

On behalf of the Controller of Examination HNGU, Patan, I am pleased to invite you as an Examiner to work at Central Assessment Place in the Subject of <u>seczology</u> at <u>R.A.Sem</u> <u>I Examination held in Oct-Dec / Mar-Jun-201</u>.

You are required to report at Department of <u>Mathematics Delf</u> HNGU, Patan from <u>3-12-17</u> at 10 a.m. onwards. The Assessment work has already began. Your presence will help the department to complete the Evaluation Process within Stipulated time of 21 Days. So that the university can declare result in due time.

You will be paid TA / DA / Local convenience and Assessm